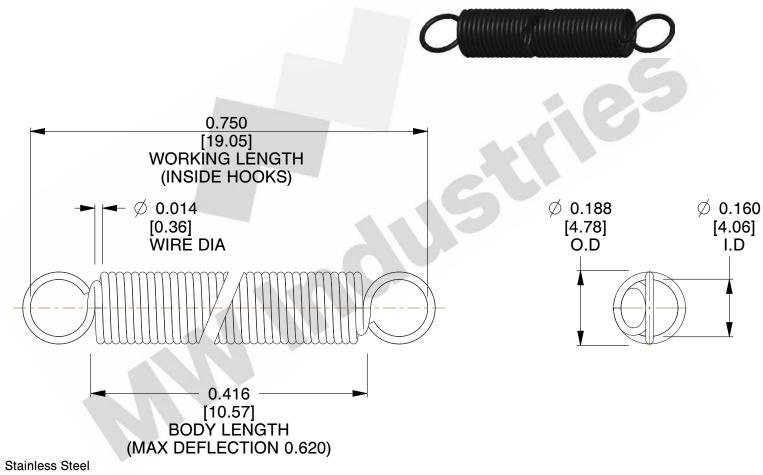

NOTES:

1. Material: Stainless Steel

2. Finish:

3. Sugg Max. Load: 0.550 (lbs) 4. Sugg Max. Deflection: 0.620 (in)

5. All Drawing Dimensions are in Inches [mm]

6. Coi

This file and any associated information and specifications are provided for reference and evaluation purposes only, and is subject to change without notice. MW Industries makes no representations, warranties or guarantees as to the appropriateness, accuracy, completeness, or suitability for any purpose, of the file, information or specifications. You are solely responsible for the use of the file, information or specifications.

> SCALE 3.000

| COMPONENT    | SPRINGS |           |
|--------------|---------|-----------|
| ZZ3-11       |         | UNIT      |
|              |         | INCH [mm] |
| EXTENSION SP | PRINGS  | SHEET     |
|              |         | 1 of 1    |