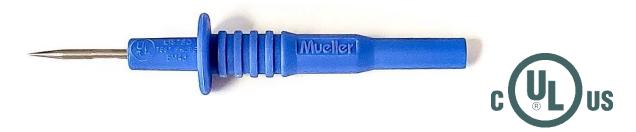

## BU-26101-\*

(UL® Listed Test Probe, Banana Connection)

- Insulated Plug-On test probe. Mounts to a test lead that has a 4mm shrouded, unshrouded, or retractable Banana plug.
- Size:
  - Probe Tip is a standard .080φ (2mm)
  - Overall Length is 3.3" (83mm)
  - Housing Diameter is .25" (6.4mm)
- Material:
  - Probe Tip: Stainless Steel
  - Housing: Nylon
- Ratings: 1000 V Cat III; 20 Amps.
- Colors: Designated by "\*" in part number. Available options:
  - -0 Black; -2 Red; -4 Yellow; -5 Green; -6 Blue; -9 White
- RoHS Compliant, **C**€ Certified