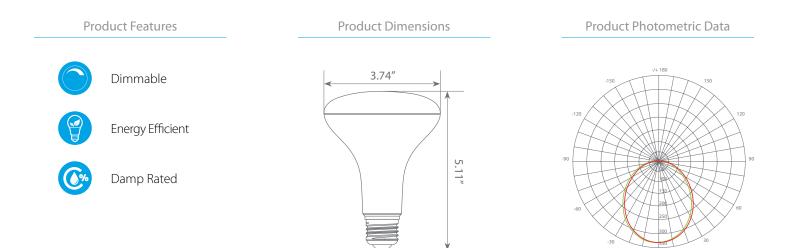

| Input Power | Input Voltage | Lumen Output | Beam Angle | Center Beam | ССТ    |
|-------------|---------------|--------------|------------|-------------|--------|
| 11 W        | 120V          | 850 lm       | 110°       | N/A         | 2700 K |

| CRI | Luminous Efficacy | Power Factor | Input Current | Base/Cap | Lamp Lifespan |
|-----|-------------------|--------------|---------------|----------|---------------|
| 80  | 77.3 lm/W         | 0.7          | 0.13 A        | E26      | 25,000 Hrs.   |