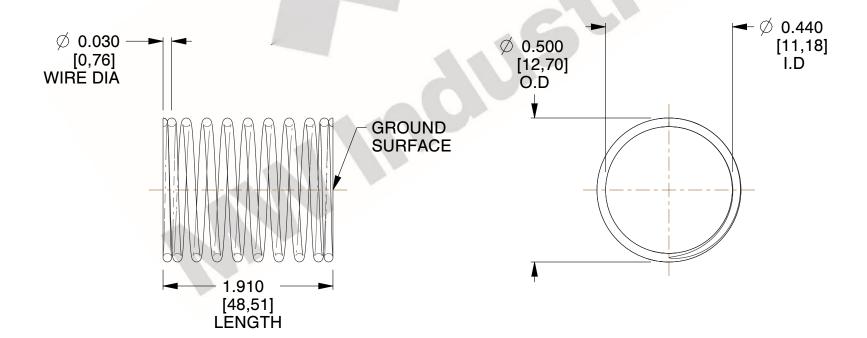

## **NOTES:**

1. Material : Spring Steel

2. Finish: Glod Irridite

3. Ends: Closed and Ground

4. Total Coils: 10.000

5. Sugg. Max. Deflection : 0.090 (in)6. Sugg. Max. Load : 2.300 (lbs)

7. All Drawing Dimensions are in Inches [mm]