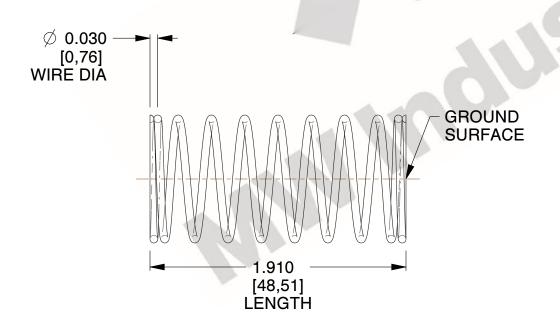

## **NOTES:**

1. Material: Stainless Steel

2. Finish: Glod Irridite

3. Ends: Closed and Ground

4. Total Coils: 10.000

5. Sugg. Max. Deflection: 0.220 (in)

6. Sugg. Max. Load : 2.300 (lbs)

7. All Drawing Dimensions are in Inches [mm]

SCALE

2.667

11772

COMPONENT

UNIT INCH [mm]

**SPRINGS** 

**COMPRESSION SPRINGS** 

SHEET 1 of 1