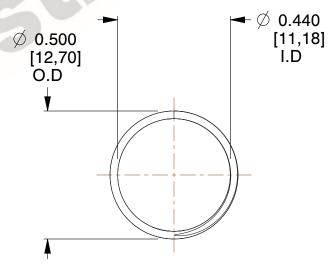

## **NOTES:**

1. Material: Stainless Steel

2. Finish: Glod Irridite

3. Ends: Closed and Ground

4. Total Coils: 10.000

5. Sugg. Max. Deflection: 0.220 (in)

6. Sugg. Max. Load : 2.300 (lbs)

7. All Drawing Dimensions are in Inches [mm]

SCALE

2.667

11772

COMPONENT

UNIT INCH [mm]

**SPRINGS** 

**COMPRESSION SPRINGS** 

SHEET 1 of 1