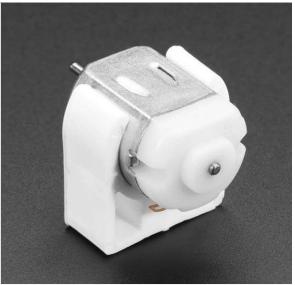

## DC Motor Plastic Mount – 130 Size / 20mm Diameter

PRODUCT ID: 3843

We couldn't let the DC Gearbox "TT" motors have all the fun! If you're using some sort of motor, there's a really good chance it's a low cost DC Motor in "130 Size". We stock these in the shop, they're the most basic kind of motor, very inexpensive and easy to find around the world.

DC hobby motors are typically cheap and easy to use, but can be tricky to mount onto your project. There's no mounting holes or slots or tabs. That's where this little plastic helper comes in – the DC Motor Mount in 130 Size!

The plastic is just flexible enough you can press-fit a DC motor with 20mm diameter inside, but it will grip it nicely. In the bottom there's a hole for an M4 screw longer than 7mm.

Easy to use, works great!