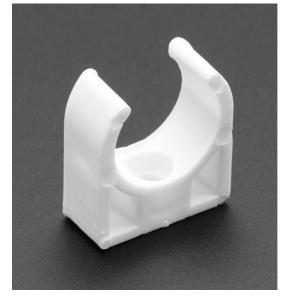

DC hobby motors are typically cheap and easy to use, but can be tricky to mount onto your project. There's no mounting holes or slots or tabs. That's where this little plastic helper comes in – the DC Motor Mount in 130 Size!

The plastic is just flexible enough you can press-fit a DC motor with 20mm diameter inside, but it will grip it nicely. In the bottom there's a hole for an M4 screw longer than 7mm.

Easy to use, works great!

## TECHNICAL DETAILS

Overall dimensions: 26.5 x 25 x 11mm

Diagram

https://cdn-shop.adafruit.com/product-files/3843/3843\_diagram.jpg

https://www.adafruit.com/product/3843 7-13-18