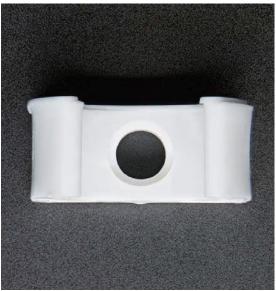

DC hobby motors are typically cheap and easy to use, but can be tricky to mount onto your project. There's no mounting holes or slots or tabs. That's where this little plastic helper comes in – the DC Motor Mount in 130 Size!

The plastic is just flexible enough you can press-fit a DC motor with 20mm diameter inside, but it will grip it nicely. In the bottom there's a hole for an M4 screw longer than 7mm.

Easy to use, works great!