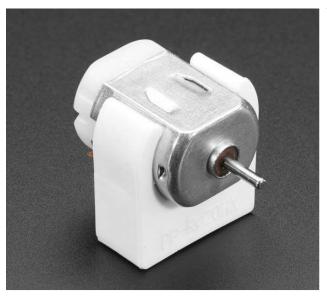

## DC Motor Plastic Mount – 130 Size / 20mm Diameter

PRODUCT ID: 3843

We couldn't let the DC Gearbox "TT" motors have all the fun! If you're using some sort of motor, there's a really good chance it's a low cost DC Motor in "130 Size". We stock these in the shop, they're the most basic kind of motor, very inexpensive and easy to find around the world.

DC hobby motors are typically cheap and easy to use, but can be tricky to mount onto your project. There's no mounting holes or slots or tabs. That's where this little plastic helper comes in – the DC Motor Mount in 130 Size!

The plastic is just flexible enough you can press-fit a DC motor with 20mm diameter inside, but it will grip it nicely. In the bottom there's a hole for an M4 screw longer than 7mm.

Easy to use, works great!