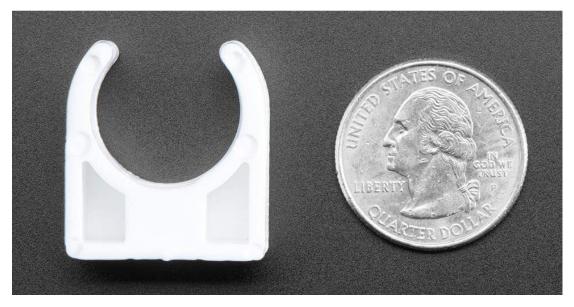

DC hobby motors are typically cheap and easy to use, but can be tricky to mount onto your project. There's no mounting holes or slots or tabs. That's where this little plastic helper comes in – the DC Motor Mount in 130 Size!

The plastic is just flexible enough you can press-fit a DC motor with 20mm diameter inside, but it will grip it nicely. In the bottom there's a hole for an M4 screw longer than 7mm.

Easy to use, works great!

## TECHNICAL DETAILS

Overall dimensions: 26.5 x 25 x 11mm

Diagram

https://cdn-shop.adafruit.com/product-files/3843/3843\_diagram.jpg

https://www.adafruit.com/product/3843 7-13-18