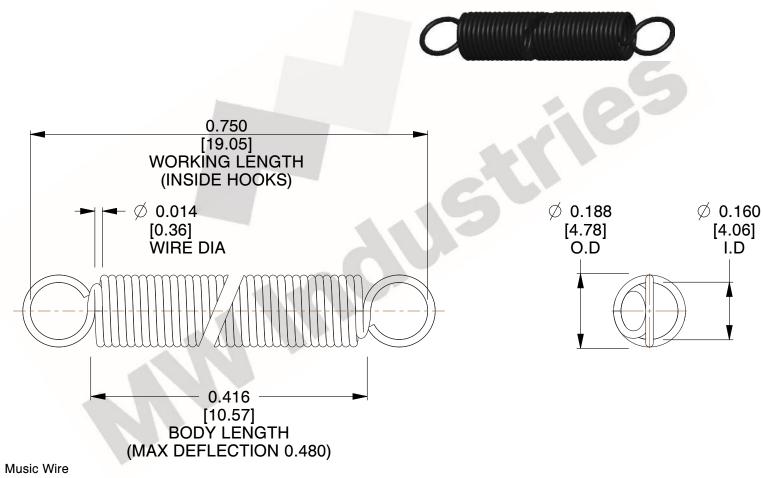

NOTES:

1. Material: Music Wire

2. Finish:

3. Sugg Max. Load: 0.550 (lbs) 4. Sugg Max. Deflection: 0.480 (in)

5. All Drawing Dimensions are in Inches [mm]

6. Coil Cou

www.mwcomponents.com 800.237.5225

This file and any associated information and specifications are provided for reference and evaluation purposes only, and is subject to change without notice. MW Industries makes no representations, warranties or guarantees as to the appropriateness, accuracy, completeness, or suitability for any purpose, of the file, information or specifications. You are solely responsible for the use of the file, information or specifications.

3.000

SCALE

**ZZ3-11 EXTENSION SPRINGS** 

COMPONENT

**SPRINGS** UNIT INCH [mm] SHEET 1 of 1