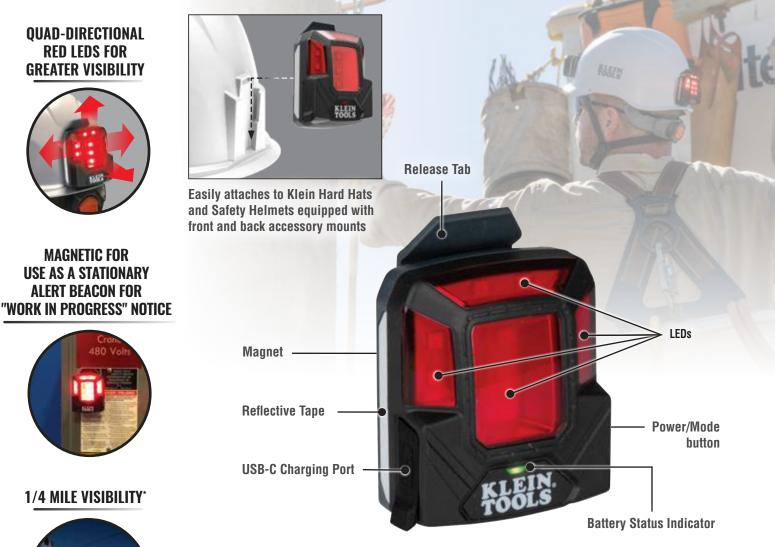

## Quad-Directional Visual Alert Beacon

1/4 MI VISIBILITY\* 50+ HRS OF RUNTIME Magnetic Dust and water resistant Rechargeable

## **SAFETY LAMP**

The 56063 red Safety Lamp provides supplemental visual alert in busy, noisy, dark, and bright environments. It is designed to directly attach to the Klein Tools' hard hat/safety helmet front or back accessory mounts. This compact and lightweight Safety Lamp can also be attached to magnetic surfaces to serve as a "work-in-progress" stationary alert beacon. The safety lamp is water, dust, and impact resistance rated for indoor and outdoor use. The Safety Lamp has four user-selectable modes and is rechargeable.