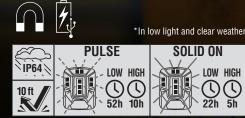

PULSE SOLID ON LOW HIGH 10 ft S2h 10h S2h 5h

| Cat. No. | UPC 0-92644+ | Description | Weight       | Includes    |
|----------|--------------|-------------|--------------|-------------|
| 56063    | 56063-7      | Safety Lamp | 2.3 oz (66g) | USB-C Cable |