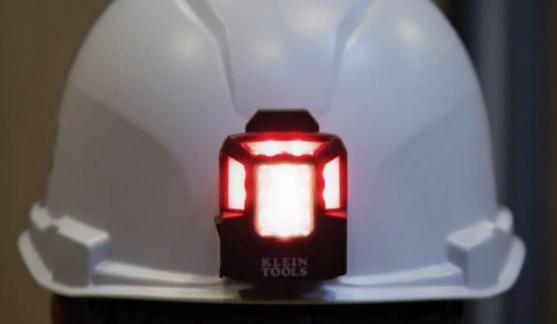

## **SAFETY LAMP**

The 56063 red Safety Lamp provides supplemental visual alert in busy, noisy, dark, and bright environments. It is designed to directly attach to the Klein Tools' hard hat/safety helmet front or back accessory mounts. This compact and lightweight Safety Lamp can also be attached to magnetic surfaces to serve as a "work-in-progress" stationary alert beacon. The safety lamp is water, dust, and impact resistance rated for indoor and outdoor use. The Safety Lamp has four user-selectable modes and is rechargeable.