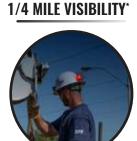

## Quad-Directional Visual Alert Beacon

1/4 MI VISIBILITY\* 50+ HRS OF RUNTIME Magnetic Dust and water resistant Rechargeable

## **SAFETY LAMP**

The 56063 red Safety Lamp provides supplemental visual alert in busy, noisy, dark, and bright environments. It is designed to directly attach to the Klein Tools' hard hat/safety helmet front or back accessory mounts. This compact and lightweight Safety Lamp can also be attached to magnetic surfaces to serve as a "work-in-progress" stationary alert beacon. The safety lamp is water, dust, and impact resistance rated for indoor and outdoor use. The Safety Lamp has four user-selectable modes and is rechargeable.