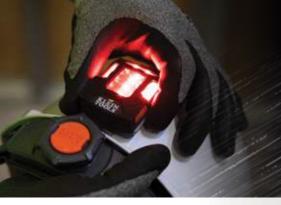

## **SAFETY LAMP**

The 56063 red Safety Lamp provides supplemental visual alert in busy, noisy, dark, and bright environments. It is designed to directly attach to the Klein Tools' hard hat/safety helmet front or back accessory mounts. This compact and lightweight Safety Lamp can also be attached to magnetic surfaces to serve as a "work-in-progress" stationary alert beacon. The safety lamp is water, dust, and impact resistance rated for indoor and outdoor use. The Safety Lamp has four user-selectable modes and is rechargeable.