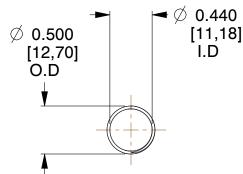

## **NOTES:**

1. Material: Stainless Steel

2. Finish: Glod Irridite

3. Ends: Closed and Ground

4. Total Coils: 10.000

5. Sugg. Max. Deflection: 2.400 (in) 6. Sugg. Max. Load : 2.300 (lbs)

7. All Drawing Dimensions are in Inches [mm]