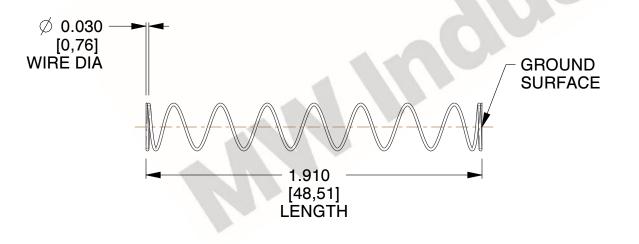

## **NOTES:**

1. Material: Stainless Steel

2. Finish: Glod Irridite

3. Ends: Closed and Ground

4. Total Coils: 10.000

5. Sugg. Max. Deflection: 2.400 (in) 6. Sugg. Max. Load : 2.300 (lbs)

7. All Drawing Dimensions are in Inches [mm]