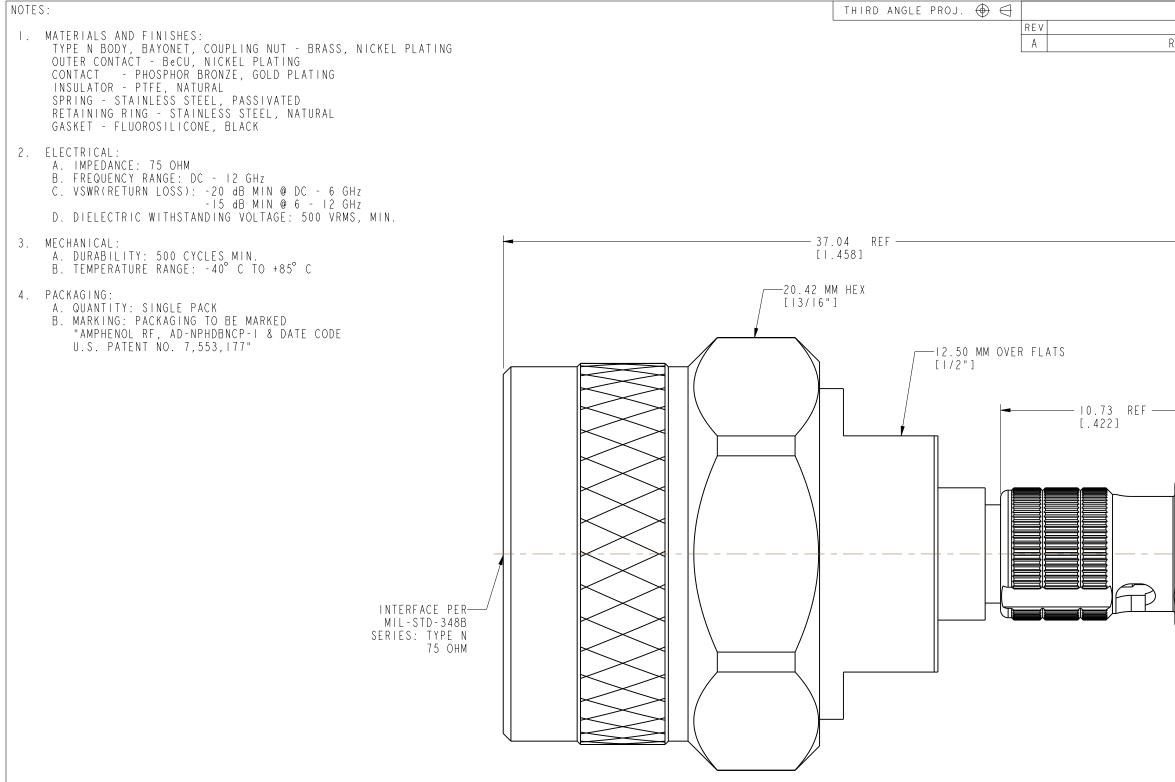

## PROTECTED UNDER U.S PATENT # 7,553,177

|                                                                                                                                                                                                                                           | MATERIAL                     | DRAWN    | DATE            | TITLE                     |   |
|-------------------------------------------------------------------------------------------------------------------------------------------------------------------------------------------------------------------------------------------|------------------------------|----------|-----------------|---------------------------|---|
| <pre> &lt;0.5mm 0.5 - 6mm 6 - 30mm 30 - 120mm ANGLES<br/>± 0.05mm ±0.1mm ±0.2mm ± 0.3mm ±1°</pre>                                                                                                                                         | SEE NOTES                    | S.VO     | 3 - N o v -   9 | TYPE N PLUG TO            |   |
| NOTICE - These drawings, specifications, or other data (1) are, and remain the property of Amphenol corp. (2) must be returned upon request; and (3) are confidential and not to be disclosed to any person other than those to whom they |                              | ENGINEER | DATE            | HD BNC PLUG AD            |   |
|                                                                                                                                                                                                                                           | REFERENCE                    | S.VO     | 3 - N o v -   9 |                           | А |
| are given by Amphenol Corp. the furnishing of these drawings, specifications, or                                                                                                                                                          |                              | APPROVED | DATE            | 75 OHM                    |   |
| other data by Amphenol Corp., or to any other person to anyone for any purpose is<br>not to be regarded by implication or otherwise in any manner licensing, granting                                                                     | REF:                         |          |                 | SCALE: 5.0:1.0 SHEET 2 OF | 2 |
| rights to permitting such holder or any other person to manufacture, use or sell<br>any product, process or design, patented or otherwise, that may in any way be                                                                         | CONFIGURATION LEVEL: In Work | CAD FILE |                 | DWG SIZE                  |   |
| related to or disclosed by said drawings, specifications, or other data.                                                                                                                                                                  | FINISH                       |          |                 | В                         |   |
|                                                                                                                                                                                                                                           |                              |          |                 |                           |   |