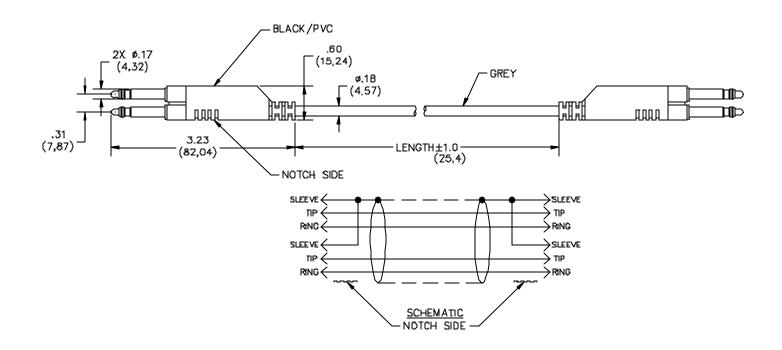

# **ORDERING INFORMATION:** Model 6331-96

Standard Length 96 Inches (2134 mm)

All dimensions are in inches. Tolerances (except noted):  $.xx = \pm .02$ " (,51 mm),  $.xxx = \pm .005$ " (,127 mm). All specifications are to the latest revisions. Specifications are subject to change without notice. Registered trademarks are the property of their respective companies. Made in USA