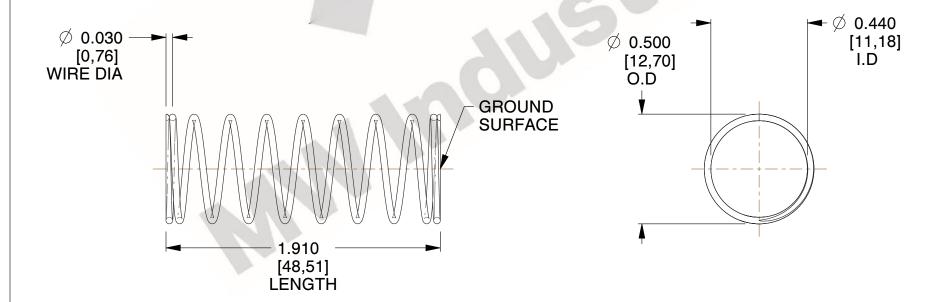

## **NOTES:**

1. Material : Spring Steel 2. Finish : Glod Irridite

3. Ends: Closed and Ground

4. Total Coils: 10.000

Sugg. Max. Deflection: 0.710 (in)
 Sugg. Max. Load: 2.300 (lbs)

7. All Drawing Dimensions are in Inches [mm]