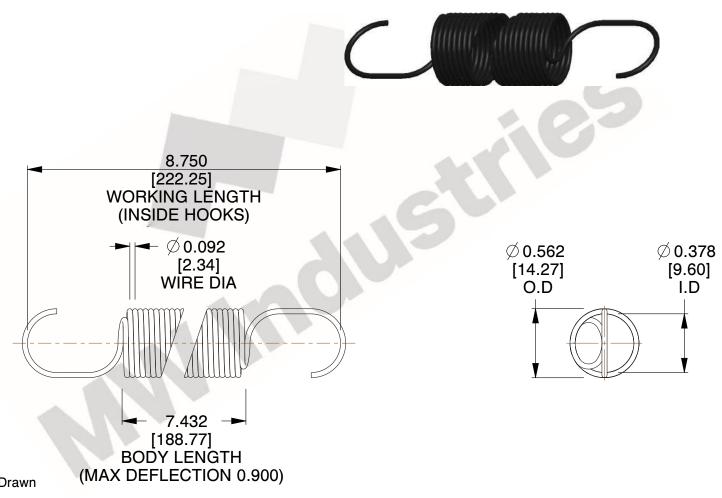

## NOTES:

1. Material: Hard Drawn

2. Finish: Zinc

3. Sugg Max. Load: 46.000 (lbs)

4. Deflection: 0.900 (in)

5. All Drawing Dimensions are in Inches [mm]

6. ("The coil count, body length, and end position is for reference only")

7.638

SCALE

 $\begin{array}{c|c} \text{COMPONENT} & \text{SPRINGS} \\ \hline \textbf{5678} & & \begin{array}{c} \textbf{UNIT} \\ \hline \textbf{INCH [mm]} \\ \hline \textbf{SHEET} \\ \hline \textbf{1 of 1} \end{array}$