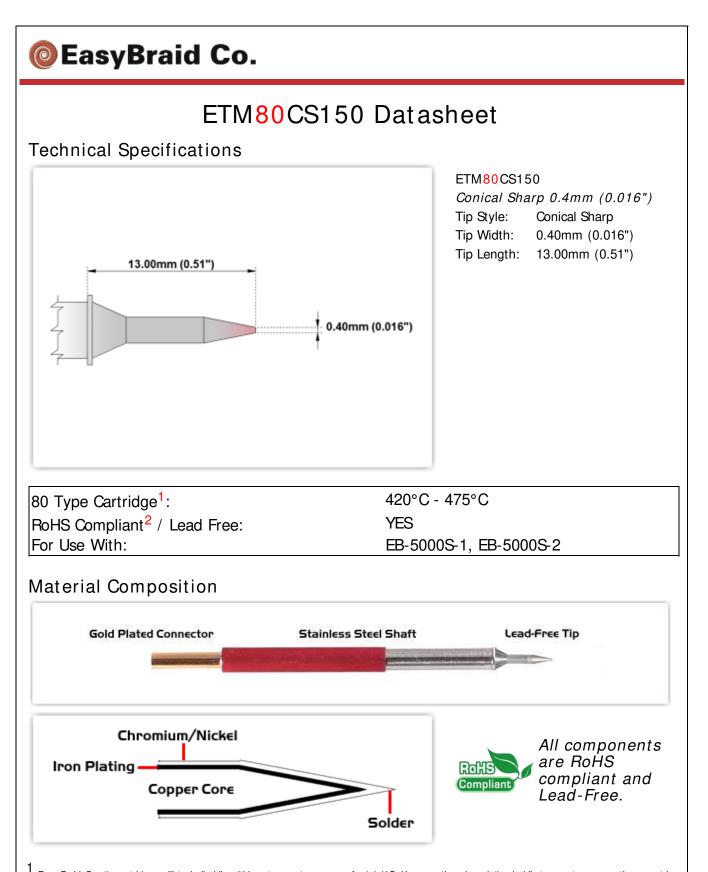

<sup>I</sup> Easy Braid Co. tip cartridges will typically idle within a temperature range of +/-1.1°C. However, there is variation in idle temperature across tip geometries within an individual temperature series. Easy Braid Co. offers a wide variety of tip geometries from 0.25mm fine point tip to 5mm chisel. The length and geometry of a tip will have an influence on the tip idle temperature. To accurately measure idle temperature it will depend greatly on the measurement method, technique and equipment used. Two different methods or the use of alternative equipment will produce different test results.

2 Please refer to <a href="http://www.rohs.gov.uk">http://www.rohs.gov.uk</a> for details on RoHS Compliance.

Copyright © 2010-2012 Easy Braid Co. All Rights Reserved