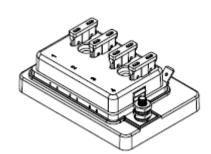

## Type BLR-604 Fuse Block 4 Pole – Regular Auto Blade

www.optifuse.com (619) 593-5050

## **Specifications:**

Fuse Type: Regular Auto Blade – APR, ANR Series
Max Current Rating: 30A per Circuit - 100A Max Input
Max Voltage: 32VDC
IP Rating: 40
Material:

Base: PBT
Terminals: Copper, tin plated
0.250" [6.3mm] Quick Connect Terminals

Cover: PC (Transparent)

**Mounting:** Two (2) 5 mm mounting holes for #10 screws **Temperature Rating:** -20° C ~ +85° C