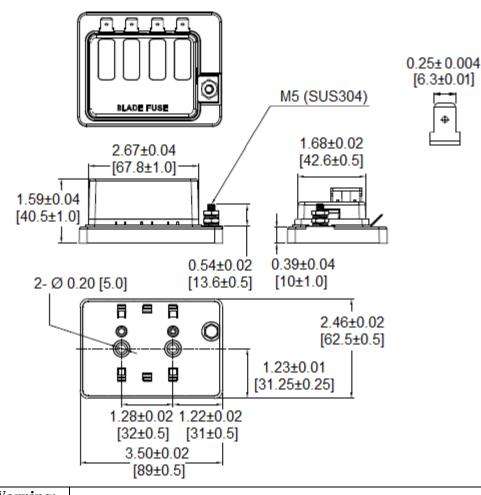

## Mechanical Dimensions: Inches [mm]

-Operation beyond the specified maximum ratings or improper use may result in damage and possible electrical arcing and/or flame.

-Avoid contact of device with chemical solvent. Prolonged contact may damage the device performance.