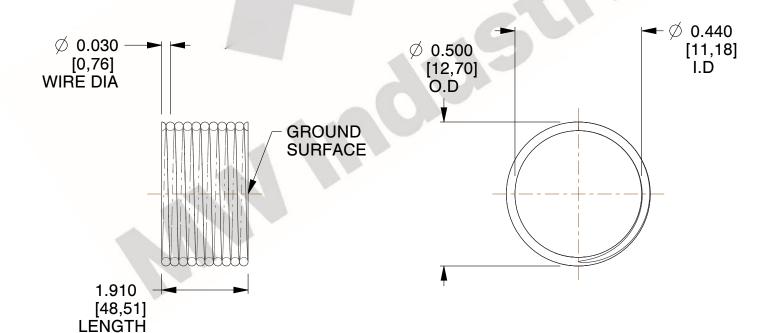

## **NOTES:**

1. Material : Stainless Steel

2. Finish: Glod Irridite

3. Ends: Closed and Ground

4. Total Coils: 10.000

5. Sugg. Max. Deflection: 0.180 (in)

6. Sugg. Max. Load : 2.300 (lbs)

7. All Drawing Dimensions are in Inches [mm]