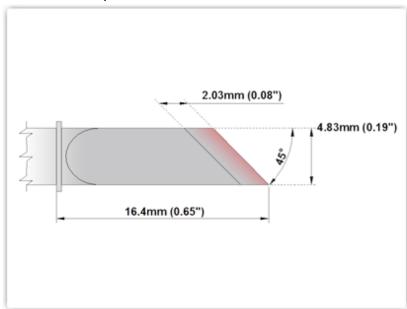

## **Technical Specifications**

ETM80K100

Knife 4.83mm (0.19"), Tin Area 2.03mm (0.08")

Tip Style: Knife

Tip Width: 2.03mm (0.08")
Tip Length: 16.40mm (0.65")

80 Type Cartridge<sup>1</sup>: 420°C - 475°C

RoHS Compliant<sup>2</sup> / Lead Free: YES