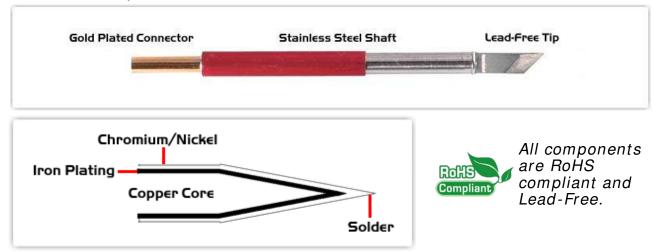

## **Technical Specifications**

ETM80K100

Knife 4.83mm (0.19"), Tin Area 2.03mm (0.08")

Tip Style: Knife

Tip Width: 2.03mm (0.08")
Tip Length: 16.40mm (0.65")

80 Type Cartridge<sup>1</sup>: 420°C - 475°C

RoHS Compliant<sup>2</sup> / Lead Free: YES

## Material Composition

<sup>1</sup> Easy Braid Co. tip cartridges will typically idle within a temperature range of +/-1.1°C. However, there is variation in idle temperature across tip geometries within an individual temperature series. Easy Braid Co. offers a wide variety of tip geometries from 0.25mm fine point tip to 5mm chisel. The length and geometry of a tip will have an influence on the tip idle temperature. To accurately measure idle temperature it will depend greatly on the measurement method, technique and equipment used. Two different methods or the use of alternative equipment will produce different test results.

 $<sup>2 \\</sup>$  Please refer to  $\underline{\text{http://www.rohs.gov.uk}}$  for details on RoHS Compliance.