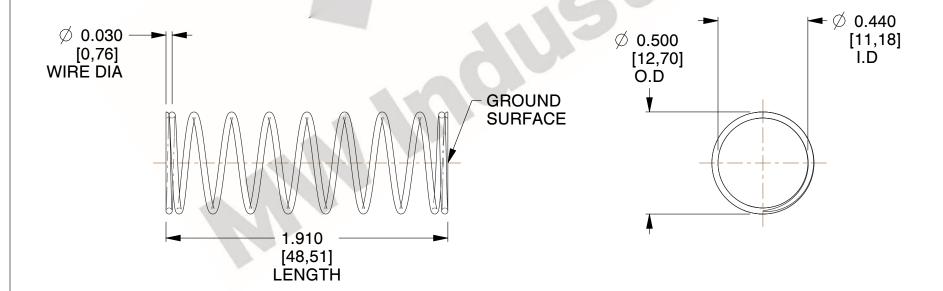

## **NOTES:**

1. Material: Stainless Steel

2. Finish: Glod Irridite

3. Ends: Closed and Ground

4. Total Coils: 10.000

Sugg. Max. Deflection: 0.730 (in)
 Sugg. Max. Load: 2.300 (lbs)

7. All Drawing Dimensions are in Inches [mm]