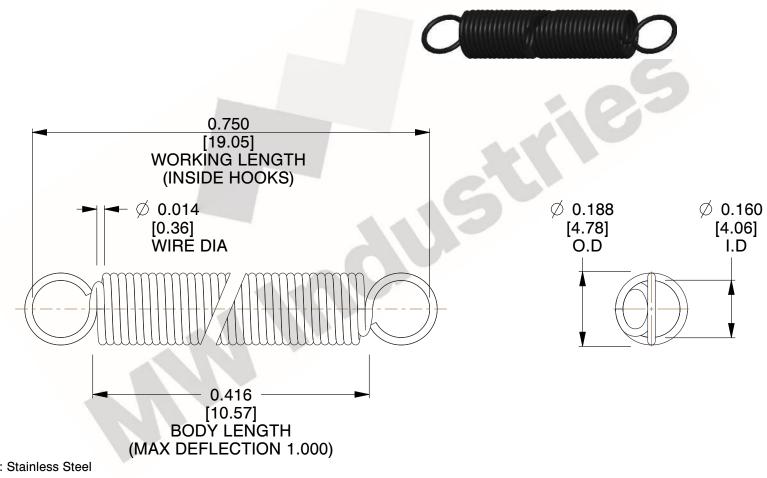

NOTES:

1. Material: Stainless Steel

2. Finish:

3. Sugg Max. Load: 0.550 (lbs) 4. Sugg Max. Deflection: 1.000 (in)

5. All Drawing Dimensions are in Inches [mm]

6. Coil Co

This file and any associated information and specifications are provided for reference and evaluation purposes only, and is subject to change without notice. MW Industries makes no representations, warranties or guarantees as to the appropriateness, accuracy, completeness, or suitability for any purpose, of the file, information or specifications. You are solely responsible for the use of the file, information or specifications.

3.000

SCALE

UNIT **ZZ3-11** INCH [mm] SHEET **EXTENSION SPRINGS** 1 of 1

**SPRINGS** 

COMPONENT