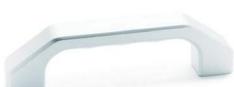

## **Bridge handles**

Aluminium

Aluminium, epoxy resin coating, glossy finish.

## COLOUR

White similar to RAL 9002.

## FEATURES AND APPLICATIONS

This handle, of white colour, is particularly suitable for applications on medical and hospital equipment and on food processing machines whose parts, for hygienic reasons, must be frequently cleaned. Its solid shape without cavities prevents unhealty residues from depositing. Its glossy surface allows a perfect cleaning.