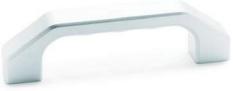

## **Bridge handles**

Aluminium

Aluminium, epoxy resin coating, glossy finish.

## COLOUR

White similar to RAL 9002.

## FEATURES AND APPLICATIONS

This handle, of white colour, is particularly suitable for applications on medical and hospital equipment and on food processing machines whose parts, for hygienic reasons, must be frequently cleaned. Its solid shape without cavities prevents unhealty residues from depositing. Its glossy surface allows a perfect cleaning.