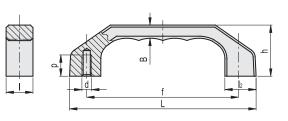

| Conversion Table<br>1 mm = 0.039 inch |      |   |     |      |  |  |  |  |
|---------------------------------------|------|---|-----|------|--|--|--|--|
| f                                     |      |   | L   |      |  |  |  |  |
| mm                                    | inch |   | mm  | inch |  |  |  |  |
| 120                                   | 4.72 |   | 146 | 5.75 |  |  |  |  |
| 140                                   | 5.51 |   | 170 | 6.69 |  |  |  |  |
| 160                                   | 6.30 | П | 194 | 7.64 |  |  |  |  |

RHAG-22.R120.9002 RHAG-25.R140.9002 RHAG-28.R160.9002

Code

| f   | d  | р  | L   | В    | h  | 1  | <b>l</b> 2 | 44  |
|-----|----|----|-----|------|----|----|------------|-----|
| 120 | M6 | 12 | 146 | 10.5 | 39 | 22 | 24         | 130 |
| 140 | M8 | 15 | 170 | 12   | 45 | 25 | 28         | 193 |
| 160 | M8 | 15 | 194 | 13.5 | 52 | 28 | 32         | 300 |