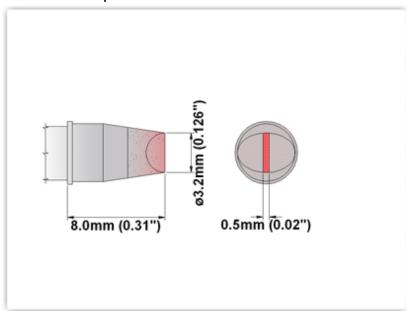

## **Technical Specifications**

EP75CH032

Chisel 30° 3.20mm (0.13")

Tip Style: Chisel 30°

Tip Width: 3.20mm (0.13")

Tip Length: 8.00mm (0.31")

75 Type Cartridge<sup>1</sup>: 350°C - 398°C

RoHS Compliant<sup>2</sup> / Lead Free: YES