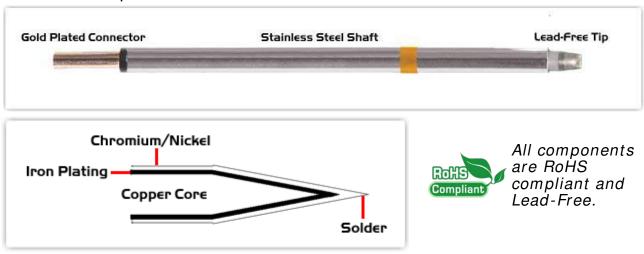

## Material Composition

<sup>1</sup> Easy Braid Co. tip cartridges will typically idle within a temperature range of +/-1.1°C. However, there is variation in idle temperature across tip geometries within an individual temperature series. Easy Braid Co. offers a wide variety of tip geometries from 0.25mm fine point tip to 5mm chisel. The length and geometry of a tip will have an influence on the tip idle temperature. To accurately measure idle temperature it will depend greatly on the measurement method, technique and equipment used. Two different methods or the use of alternative equipment will produce different test results.