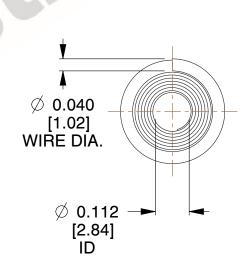

## **NOTES:**

1. Material: Stainless Steel

2. Total Coils: 8.250

3. Solid Height: 0.450 (in)

4. Finish: ZINC 5. Ends: Closed

6. All Drawing Dimensions are in Inches [mm]

800.237.5225

This file and any associated information and specifications are provided for reference and evaluation purposes only, and is subject to change without notice. MW Industries makes no representations, warranties or guarantees as to the appropriateness, accuracy, completeness, or suitability for any purpose, of the file, information or specifications. You are solely responsible for the use of the file, information or specifications.

3.140

SCALE

TA-2204CS

**COMPONENT** 

TAPERED SPRINGS

UNIT
INCH [mm]
SHEET

1 of 1

**TAPERED SPRINGS** 