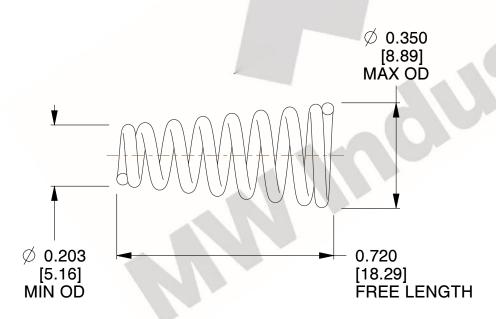

## **NOTES:**

1. Material: Stainless Steel

2. Total Coils: 8.250

3. Solid Height: 0.450 (in)

4. Finish: ZINC 5. Ends: Closed

6. All Drawing Dimensions are in Inches [mm]

800.237.5225

This file and any associated information and specifications are provided for reference and evaluation purposes only, and is subject to change without notice. MW Industries makes no representations, warranties or guarantees as to the appropriateness, accuracy, completeness, or suitability for any purpose, of the file, information or specifications. You are solely responsible for the use of the file, information or specifications.

3.140

SCALE

TA-2204CS

**COMPONENT** 

TAPERED SPRINGS

UNIT
INCH [mm]
SHEET

1 of 1

**TAPERED SPRINGS** 