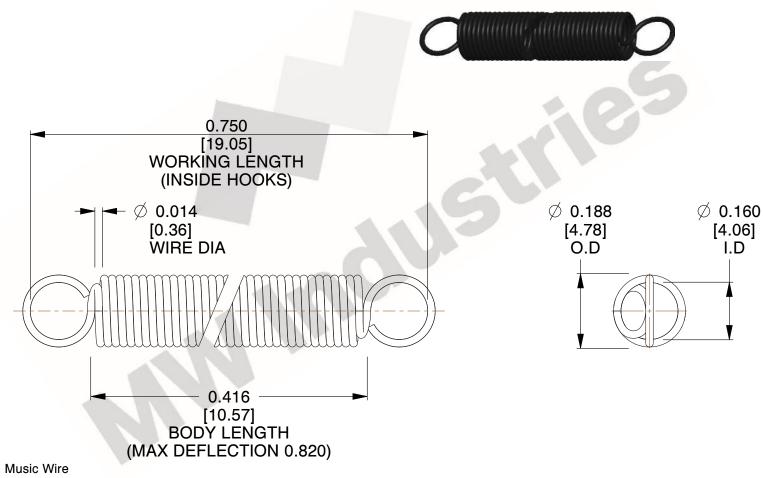

NOTES:

1. Material: Music Wire

2. Finish:

3. Sugg Max. Load: 0.550 (lbs) 4. Sugg Max. Deflection: 0.820 (in)

5. All Drawing Dimensions are in Inches [mm]

6. Coil Cou

This file and any associated information and specifications are provided for reference and evaluation purposes only, and is subject to change without notice. MW Industries makes no representations, warranties or guarantees as to the appropriateness, accuracy, completeness, or suitability for any purpose, of the file, information or specifications. You are solely responsible for the use of the file, information or specifications.