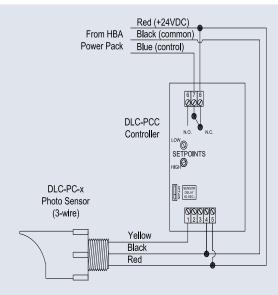

## PROJECT INFORMATION

Project Name

Catalog No. Date

Hubbell Controls' DLCPCC is the ideal system for providing indoor, outdoor, or skylight control of lighting circuits based on daylight. The DLCPCC lighting controller automatically switches a dry contact in response to changes in natural light levels. The DLCPCC provides a maintained single pole, double throw "Form C" relay output to drive electrically-held contactors or relays, or inputs to Building Automation Systems. The low voltage controller requires a remotely mounted photoconductive (PC) sensor (sold separately).

The DLCPCC continuously compares the remote sensor's signal against the LOW and HIGH light level set points. When the sensor detects decreasing light levels that corresponds with the LOW set point, the lights are switched ON. Conversely, as light levels increase and the sensor's signal matches the HIGH set point, the lights are switched OFF. The LOW and HIGH set points are separated by a "deadband." This prevents the DLCPCC from switching light levels between set points, thus eliminating nuisance or intermittent changes.

Dead Band Adjustable: 5-95% Indicators Red High and Low LEDs

Input Delay Standard 30-second sensor (removable for adjustment)

Control Inputs Photoconductive Sensor Calibration / Simulator (for optional DLCSIMM)