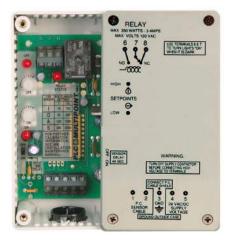

Output Standard form C SPDT relay 10A resistive

Operating environment Operating Temp: -13°F to 140°F (-11°C to 60°C)

Indoor use only

Construction

Sensor is mounted on a wall switch faceplate

Dimensions

4.75" height x 2.5" width x 1.5"depth

Color White

Warranty Five-year limited