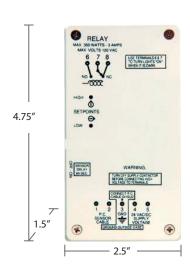

Output Standard form C SPDT relay 10A resistive

Operating environment Operating Temp: -13°F to 140°F (-11°C to 60°C)

Indoor use only

Construction

Sensor is mounted on a wall switch faceplate

Dimensions

4.75" height x 2.5" width x 1.5"depth