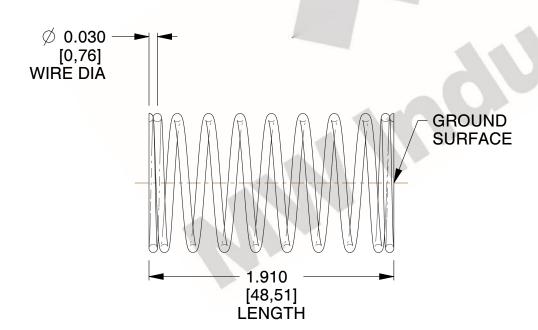

## **NOTES:**

1. Material : Stainless Steel

2. Finish: Glod Irridite

3. Ends: Closed and Ground

4. Total Coils: 10.000

Sugg. Max. Deflection: 0.520 (in)
 Sugg. Max. Load: 2.300 (lbs)

7. All Drawing Dimensions are in Inches [mm]