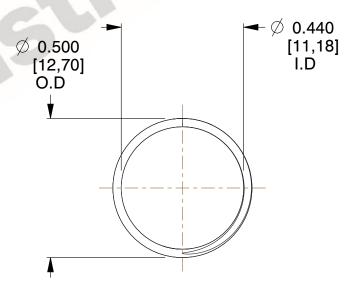

## **NOTES:**

1. Material : Stainless Steel

2. Finish: Glod Irridite

3. Ends: Closed and Ground

4. Total Coils: 10.000

Sugg. Max. Deflection: 0.520 (in)
 Sugg. Max. Load: 2.300 (lbs)

7. All Drawing Dimensions are in Inches [mm]