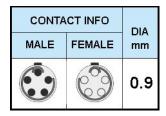

## PUSH-PULL PLUG, 5 PIN CONTACTS, SOLDER, 7.6 MM COLLET, STRAIN RELIEF NUT

| KEY SPECIFICATIONS   |              |
|----------------------|--------------|
| CONNECTOR SERIES     | PSG          |
| CONNECTOR SIZE       | 1B           |
| CONNECTOR GENDER     | MALE         |
| CODING               | G            |
| LOCKING STYLE        | SELF LOCKING |
| ATTACHMENT METHOD    | SOLDER       |
| IP RATING            | IP 50        |
| COLLET SIZE          | 7.6 MM       |
| STANDARD MATE SERIES | FSG          |