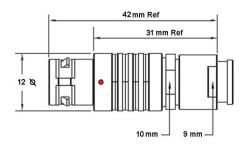

## PSG.1B.305.CLAD76Z

## PUSH-PULL PLUG, 5 PIN CONTACTS, SOLDER, 7.6 MM COLLET, STRAIN RELIEF NUT

| KEY SPECIFICATIONS   |              |
|----------------------|--------------|
| CONNECTOR SERIES     | PSG          |
| CONNECTOR SIZE       | 1B           |
| CONNECTOR GENDER     | MALE         |
| CODING               | G            |
| LOCKING STYLE        | SELF LOCKING |
| ATTACHMENT METHOD    | SOLDER       |
| IP RATING            | IP 50        |
| COLLET SIZE          | 7.6 MM       |
| STANDARD MATE SERIES | FSG          |