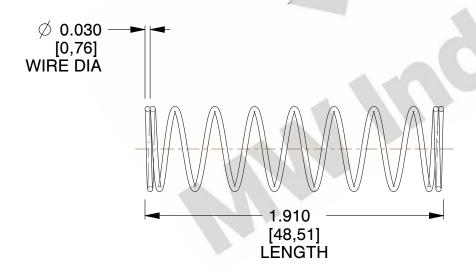

## **NOTES:**

1. Material: Stainless Steel

2. Finish: Glod Irridite

3. Ends: Closed

4. Total Coils: 10.000

5. Sugg. Max. Deflection: 1.400 (in)6. Sugg. Max. Load: 2.300 (lbs)

7. All Drawing Dimensions are in Inches [mm]