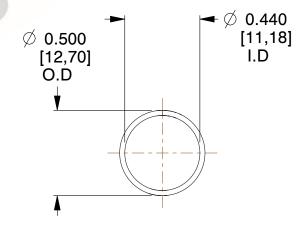

## **NOTES:**

1. Material: Stainless Steel

2. Finish: Glod Irridite

3. Ends: Closed

4. Total Coils: 10.000

5. Sugg. Max. Deflection: 1.400 (in)6. Sugg. Max. Load: 2.300 (lbs)

7. All Drawing Dimensions are in Inches [mm]