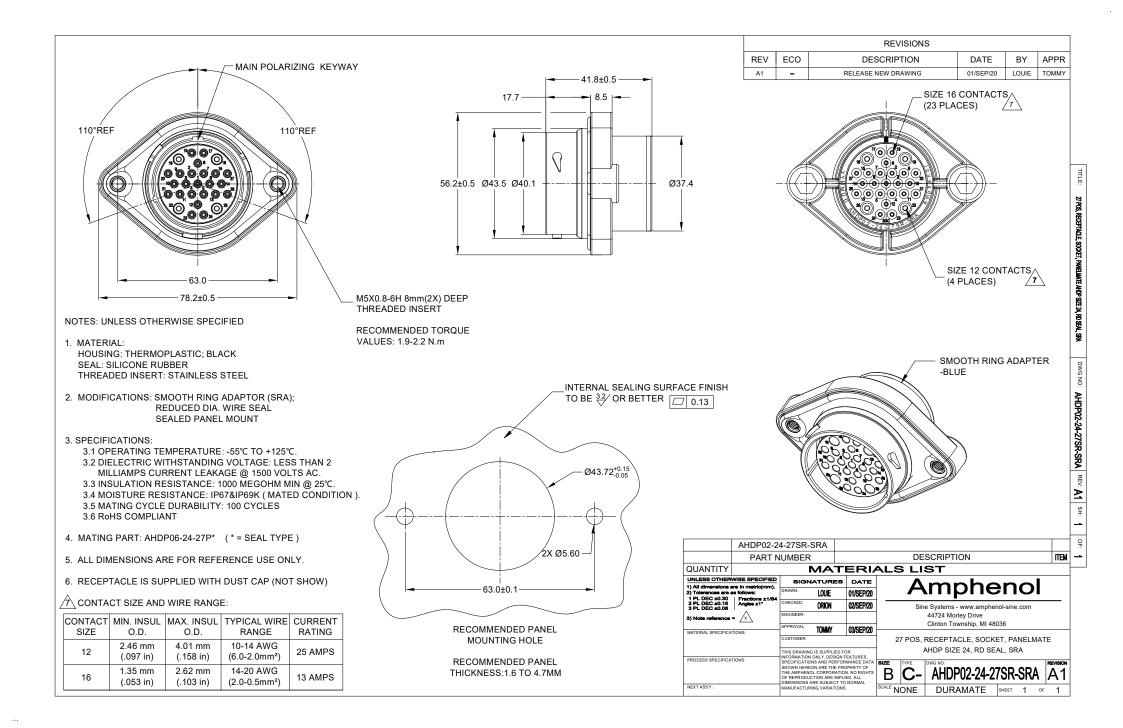

## AT Series<sup>™</sup> - Contact Size 16 Options

| Machined Contacts, Sockets & Pins |                                            |      |       |          |  |
|-----------------------------------|--------------------------------------------|------|-------|----------|--|
| Part Number                       | Description                                | Size | AWG   | Туре     |  |
| AT60-215-1631                     | Male Contact - Pin, Gold-plated            | 16   | 14    | Machined |  |
| AT62-209-1631                     | Female Contact - Socket, Gold-plated       | 16   | 14    | Machined |  |
| AT60-215-16141                    | Male Contact - Pin, Nickel-plated          | 16   | 14    | Machined |  |
| AT62-209-16141                    | Female Contact - Socket, Nickel-plat