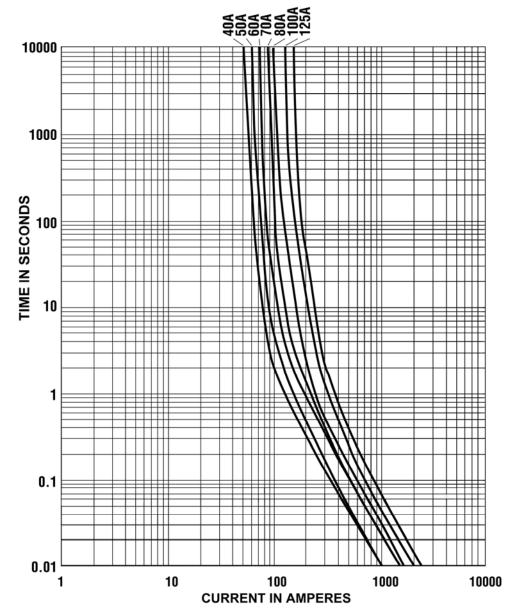

### **Average Time Current Curves:**

#### **Electrical Characteristics:**

| Rating A (In) | 100% In     | 110% In   | 150% In           | 200% In         | 300% In     |
|---------------|-------------|-----------|-------------------|-----------------|-------------|
| Time          | Min 100 hr. | Min 4 hr. | 60 sec ~ 3600 sec | 1 sec ~ 100 sec | .03 ~ 15sec |