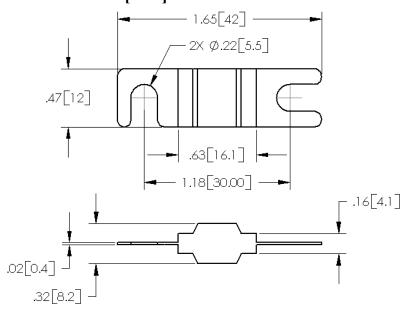

### MID Product Dimensions: Inches[mm]

Note: All specifications subject to change without notice.

Rev B 04/2011 - Page: 1/2 Code: J01-01W