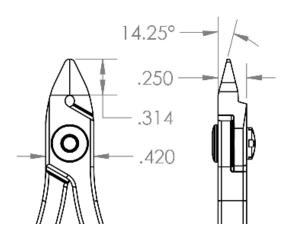

 Blade Angle 14.25°

• Blade Length .31" (7.75mm) Body Width 0.42" (10.5mm) .25" (6.25mm) Body Height OAL 4.5" (112.5mm)

• Weight (OZ)

UPC 662847009846 Schedule B 8203.20.60.60 • ECCN EAR99 • UNSPSC Code 27111511 Country of Origin **USA** 