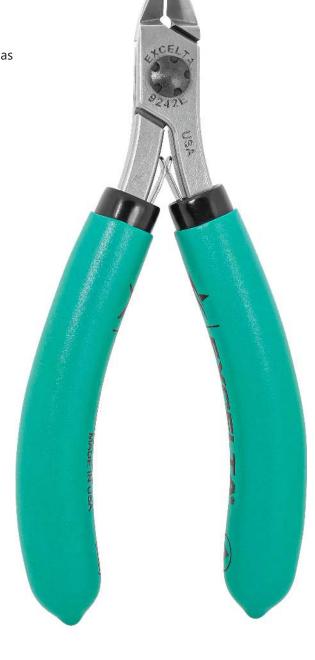

## **TECHNICAL DATA SHEET**

Part#: 9242E

Cutters - Medium Oval Head -★★★★- Carbon Steel

The 9242E five star Lazer Line® medium oval optimum flush cutter has a cutting capacity of .001" - .032" soft wire. It is made of carbon tool steel with induction hardened cutting blades to RHC 63-65. The CNC machining allows the joint surfaces to be perfect to allow for long life. The dual leaf springs provide smooth action.