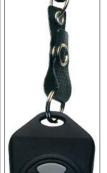

### **Product Description**

The CLP-MD retractable reel is equipped with a rear belt clip and metal O-ring for easy attachment to a Linx keyfob or boot and belt clip assembly. It also has a top clip for more hooking options. The strap is reinforced for additional strength.

# **Examples**

**-1-**