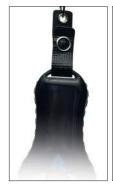

### **Product Description**

The CLP-MD retractable reel is equipped with a rear belt clip and metal O-ring for easy attachment to a Linx keyfob or boot and belt clip assembly. It also has a top clip for more hooking options. The strap is reinforced for additional strength.

# **Examples**

**-1-**