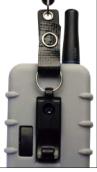

### **Product Description**

The CLP-MD retractable reel is equipped with a rear belt clip and metal O-ring for easy attachment to a Linx keyfob or boot and belt clip assembly. It also has a top clip for more hooking options. The strap is reinforced for additional strength.

# **Examples**

**-1-**