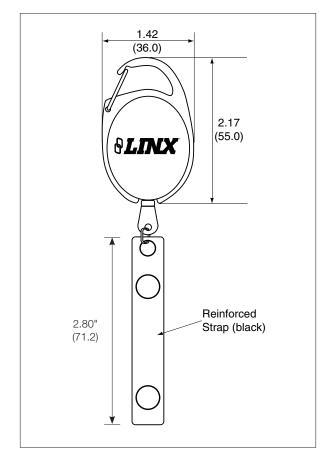

### **Product Description**

The CLP-MD retractable reel is equipped with a rear belt clip and metal O-ring for easy attachment to a Linx keyfob or boot and belt clip assembly. It also has a top clip for more hooking options. The strap is reinforced for additional strength.

#### **Features**

- Handy rear belt clip
- Multiple attaching options
- Top hook for additional hooking options
- Metal O-ring included
- Classic black color
- Custom options available for high volume orders