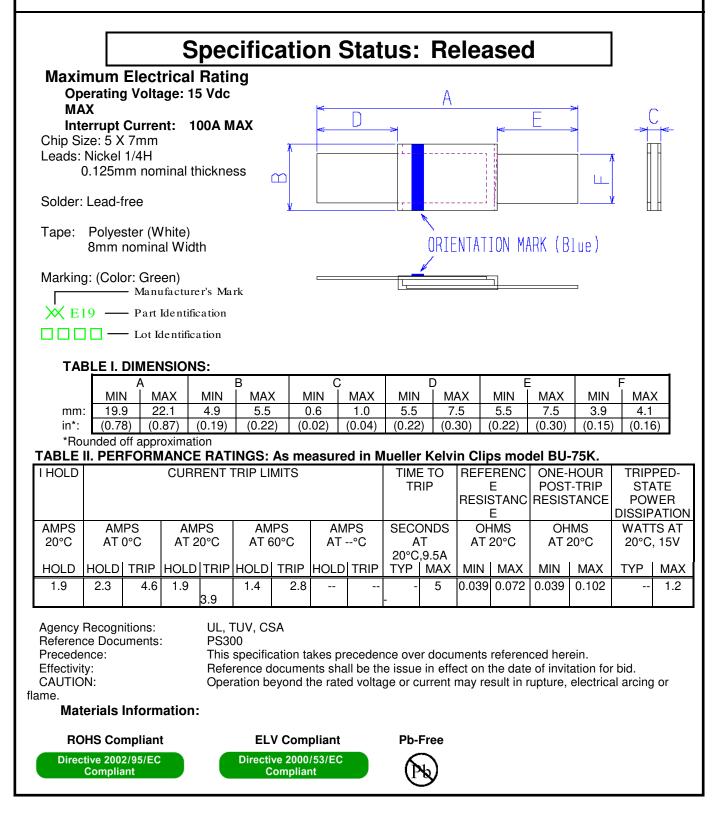

PolySwitch®

PTC Devices Overcurrent Protection Device PRODUCT: LR4-190F

DOCUMENT: SCD25564 PCN: E24709 REV LETTER: D REV DATE: July 26, 2016 PAGE NO.: 1 OF 2