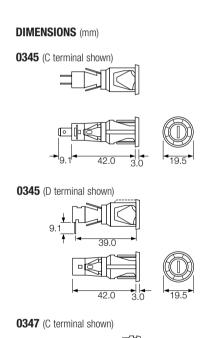

- ▶ 6.3 x 32mm fuses
- Screwdriver slot knob
- PC2 protection category
- ▶ 4.8, 6.3 and solder terminals
- Low profile bezel
- Snap in or threaded bushing mounting options

Cover for C & T terminals In-line 6.3 x 32 (11/4 x 1/4) fuseholder Extra low voltage 5A Max

Optional metal fixing nut available for 0347