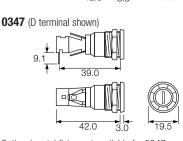

## 16A UL 94V2 UL file E92075 CSA file LR44770

These products comply with safety category PC2. \*Users should be aware of the de-rating factors published by specialist manufacturers of fuses.

Fuseholders with in-line termination have combination (4.8/6.3) terminals. It has not been possible to show both views here. Units with right angle terminals have user specified end terminals and combination mid-body terminals.

- ▶ 6.3 x 32mm fuses
- Screwdriver slot knob
- PC2 protection category
- ▶ 4.8, 6.3 and solder terminals
- Low profile bezel
- Snap in or threaded bushing mounting options

Cover for C & T terminals In-line 6.3 x 32 (11/4 x 1/4) fuseholder Extra low voltage 5A Max

Optional metal fixing nut available for 0347