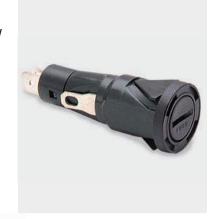

- ▶ 6.3 x 32mm fuses
- Screwdriver slot knob
- PC2 protection category
- ▶ 4.8, 6.3 and solder terminals
- Low profile bezel
- Snap in or threaded bushing mounting options

Cover for C & T terminals In-line 6.3 x 32 (11/4 x 1/4) fuseholder Extra low voltage 5A Max