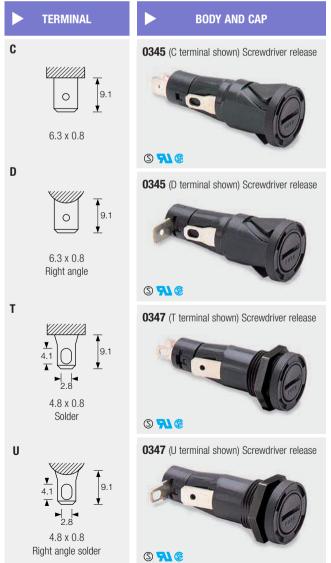

## 16A UL 94V2 UL file E92075 CSA file LR44770

These products comply with safety category PC2. \*Users should be aware of the de-rating factors published by specialist manufacturers of fuses.

Fuseholders with in-line termination have combination (4.8/6.3) terminals. It has not been possible to show both views here. Units with right angle terminals have user specified end terminals and combination mid-body terminals.

- ▶ 6.3 x 32mm fuses
- Screwdriver slot knob
- PC2 protection category
- ▶ 4.8, 6.3 and solder terminals
- Low profile bezel
- Snap in or threaded bushing mounting options

Cover for C & T terminals In-line 6.3 x 32 (11/4 x 1/4) fuseholder Extra low voltage 5A Max

Optional metal fixing nut available for 0347