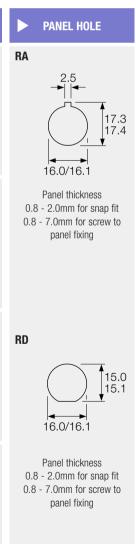

## 16A UL 94V2 UL file E92075 CSA file LR44770

These products comply with safety category PC2. \*Users should be aware of the de-rating factors published by specialist manufacturers of fuses.

Fuseholders with in-line termination have combination (4.8/6.3) terminals. It has not been possible to show both views here. Units with right angle terminals have user specified end terminals and combination mid-body terminals.