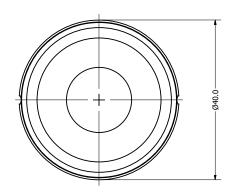

|    |                    |           | 1        |            |  |
|----|--------------------|-----------|----------|------------|--|
|    | Part Number:       |           | DRAWN    | 10/21/2017 |  |
|    | CD400              | 204-2     | CJ       | 10/31/2017 |  |
|    | 52 <del>4</del> 00 |           | CHECKED  | 12/0/2017  |  |
|    |                    |           | P.D.     | 12/8/2017  |  |
| De | Description:       | c Speaker | APPROVED | 12/8/2017  |  |
|    | Dynamic            |           | C.E.     |            |  |

This document contains data proprietary to DB Unlimited. Any use or reproduction, in any form, without prior written permission of DB Unlimited is prohibited. All terms and conditions can be found at www.dbunlimitedco.com

**Bottom View** 

## Top View



## Side View



| Items                 | Specifications | Conditions        |                  | *,                                                    |           |          |  |  |
|-----------------------|----------------|-------------------|------------------|-------------------------------------------------------|-----------|----------|--|--|
| Sound Pressure Level  | 96             | dB (@ 10cm), Avg. |                  | ₩                                                     |           |          |  |  |
| Resonant Frequency    | 240            | Hz                |                  |                                                       |           |          |  |  |
| Frequency Range       | 240 ~ 20,000   | Hz                | REVISION HISTORY |