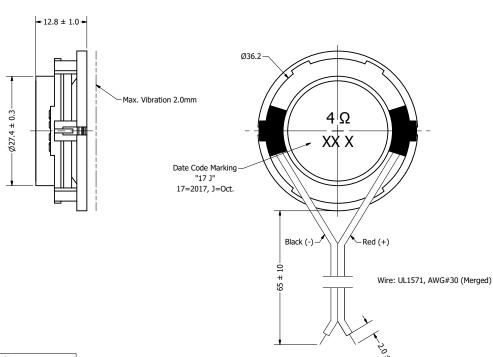

## Top View

## Side View

| Items                 | Specifications | Conditions        |                  | *,                                                    |           |          |  |  |
|-----------------------|----------------|-------------------|------------------|-------------------------------------------------------|-----------|----------|--|--|
| Sound Pressure Level  | 96             | dB (@ 10cm), Avg. |                  | ₩                                                     |           |          |  |  |
| Resonant Frequency    | 240            | Hz                |                  |                                                       |           |          |  |  |
| Frequency Range       | 240 ~ 20,000   | Hz                | REVISION HISTORY |                                                       |           |          |  |  |
| Nominal Power         | 3              | W                 | REV              | DESCRIPTION                                           | DATE      | APPROVED |  |  |
| Max. Power            | 5              | W                 |                  | Released from Engineering                             | 12/8/2017 | C.E.     |  |  |
| Impedance             | 4              | Ω                 |                  | NOTES                                                 |           |          |  |  |
| Cone Material         | Foam + Paper   |                   |                  | All dimensions are in mm unless otherwise noted       |           |          |  |  |
| Mount Type            | Flush Mount    |                   |                  | 2) All tolerances are ± 0.5 mm unless otherwise noted |           |          |  |  |
| Storage Temperature   | -30 ~ +70      | °C                |                  | 3) All parts meet RoHS                                |           |          |  |  |
| Operating Temperature | -20 ~ +60      | °C                |                  | 4) Subject to change or redrawn without notice        |           |          |  |  |
| Weight                | 25             | g                 |                  |                                                       |           |          |  |  |