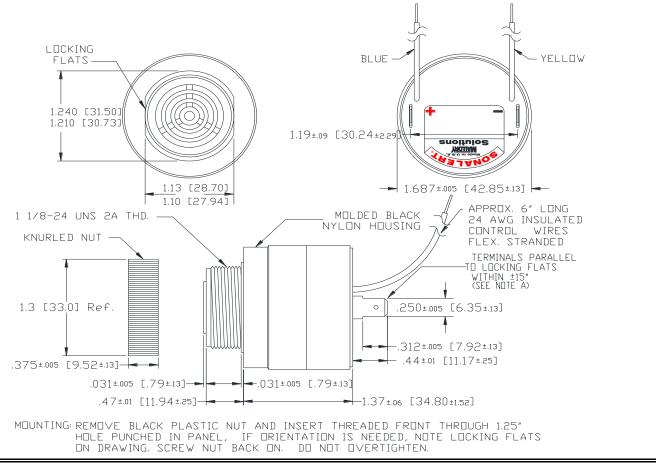

## MALLORY Mallory Sonalert Products,Inc.

Part #: SCE028XD2DB3F

**Sales Outline Drawing** 

Revision:

## **Specifications:**

| Sound Level Category: | Extra Loud                                                                                 | Loud                 | Extra Loud           | Loud                |
|-----------------------|--------------------------------------------------------------------------------------------|----------------------|----------------------|---------------------|
| Mode of Operation:    | Continuous                                                                                 | Continuous           | Slow Pulse           | Slow Pulse          |
| Pulse Rate (PPS):     | N/A                                                                                        | N/A                  | 1                    | 1                   |
| Loudness @ 2 FT:      | 95 to 105 dB(A) Typ.                                                                       | 85 to 95 dB(A) Typ.  | 95 to 105 dB(A) Typ. | 85 to 95 dB(A) Typ. |
| Frequency:            | 2000 ± 500 Hz                                                                              | 2000 ± 500 Hz        | 2000 ± 500 Hz        | 2000 ± 500 Hz       |
| Connection:           | TERMINALS ONLY                                                                             | TERMINALS; BLUE WIRE | TERMINALS; YELLOW    | TERMINALS; BOTH     |
|                       |                                                                                            | TO (-)               | WIRE TO (-)          | WIRES TO (-)        |
| Voltage Rating:       | 16 to 28 VDC                                                                               |                      |                      |                     |
| Current Draw:         | 40mA MAX                                                                                   |                      |                      |                     |
| Housing Material:     | 6/6 Nylon, Color: Black                                                                    |                      |                      |                     |
| Storage Temperature:  | -40° to +85° C                                                                             |                      |                      |                     |
| Operating Temperature | -40° to +85° C                                                                             |                      |                      |                     |
| Panel Mounting:       | Recommended hole size is 1.25"(31.75mm). Thread front will fit standard 30mm(1.181") hole. |                      |                      |                     |
| Knurled Nut:          | Used to attach part to panel. The max recommended torque is 10 in-lbs.                     |                      |                      |                     |
| Weight (Typical):     | 2.1 oz (60g)                                                                               |                      |                      |                     |
| NEMA 3R,4X, & 12:     | Approved with use of ACC03.                                                                |                      |                      |                     |
| cUL Recognition:      | cUL Recognized                                                                             |                      |                      |                     |
| Options:              | Please contact factory.                                                                    |                      |                      |                     |
|                       |                                                                                            |                      |                      |                     |

**Dimensions:** Inches (mm)

**ROHS Compliant** 