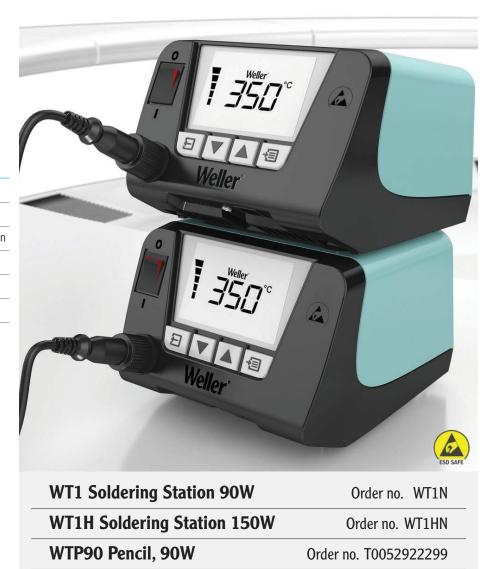

## WT1 and WT1H Soldering Stations with the new high performance WTP90 soldering pencil

Conserve valuable workspace with our new, user-friendly, stackable soldering units.

These next generation, single-channel soldering stations aim to please. The detailed LCD screen enables an unprecedented overview of all functions, quick and easy to reach via the new user-friendly menu button. If you need even more performance than 90 W, then the smart solution is the higher-powered WT1H, with available power up to 150 W.

# Features and Benefits

- > Front panel power switch
- > New menu button operates multi-functional LCD screen
- > New, high-performance WTP90 soldering pencil
- > 2-in-1 WSR safety rest
- > Stackable units

### WT Stations, sets, pencils and tips

| Order no.   | Part description                               |
|-------------|------------------------------------------------|
| WT Sets     |                                                |
| WT1010N     | WT1010: WT1 / WTP90 / XNT A / WSR200 120V NA   |
| WT1011N     | WT1011: WT1 / WP65 / XNT A / WSR201 120V NA    |
| WT1012N     | WT1012: WT1 / WSP80 / LT B / WSR201 120V NA    |
| WT1013N     | WT1013: WT1/WP80/LT B/WSR201 120V NA           |
| WT1010HN    | WT1010H: WT1H / WP120 / XT B / WSR201 120V NA  |
| WT1011HN    | WT1011H: WT1H / WP200 / XHT D / WSR202 120V NA |
| T0052922399 | WTP90 PENCIL, WSR200 SAFETY REST               |