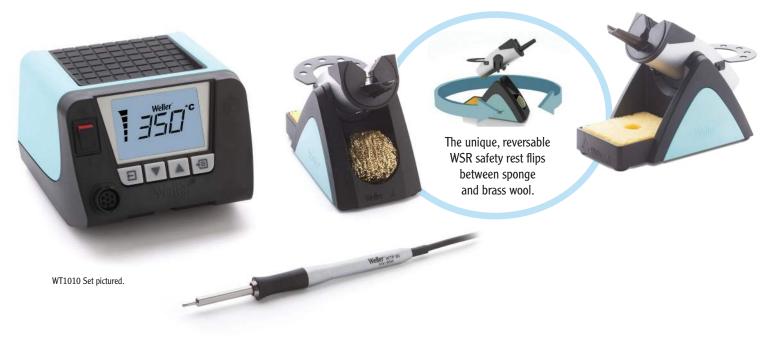

# Features and Benefits

- > Front panel power switch
- > New menu button operates multi-functional LCD screen
- > New, high-performance WTP90 soldering pencil
- > 2-in-1 WSR safety rest
- > Stackable units

### WT Stations, sets, pencils and tips

| Order no.   | Part description                               |
|-------------|------------------------------------------------|
| WT Sets     |                                                |
| WT1010N     | WT1010: WT1 / WTP90 / XNT A / WSR200 120V NA   |
| WT1011N     | WT1011: WT1 / WP65 / XNT A / WSR201 120V NA    |
| WT1012N     | WT1012: WT1 / WSP80 / LT B / WSR201 120V NA    |
| WT1013N     | WT1013: WT1/WP80/LT B/WSR201 120V NA           |
| WT1010HN    | WT1010H: WT1H / WP120 / XT B / WSR201 120V NA  |
| WT1011HN    | WT1011H: WT1H / WP200 / XHT D / WSR202 120V NA |
| T0052922399 | WTP90 PENCIL, WSR200 SAFETY REST               |

| Order no.    | Part description                                   |  |
|--------------|----------------------------------------------------|--|
| Safety Rests |                                                    |  |
| T0051517499  | WSR200 SAFETY REST FOR WTP90                       |  |
| T0051517599  | WSR201 SAFETY REST FOR WSP80 / WP65 / WP80 / WP120 |  |
| T0051517699  | WSR202 SAFETY REST FOR WSP150 / WP200              |  |