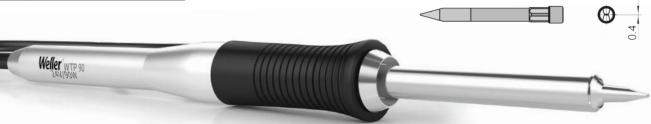

## WT1 and WT1H Soldering Stations with the new high performance WTP90 soldering pencil

Conserve valuable workspace with our new, user-friendly, stackable soldering units.

These next generation, single-channel soldering stations aim to please. The detailed LCD screen enables an unprecedented overview of all functions, quick and easy to reach via the new user-friendly menu button. If you need even more performance than 90 W, then the smart solution is the higher-powered WT1H, with available power up to 150 W.

### WT Stations, sets, pencils and tips

| Order no.   | Part description                               |
|-------------|------------------------------------------------|
| WT Sets     |                                                |
| WT1010N     | WT1010: WT1 / WTP90 / XNT A / WSR200 120V NA   |
| WT1011N     | WT1011: WT1 / WP65 / XNT A / WSR201 120V NA    |
| WT1012N     | WT1012: WT1 / WSP80 / LT B / WSR201 120V NA    |
| WT1013N     | WT1013: WT1/WP80/LT B/WSR201 120V NA           |
| WT1010HN    | WT1010H: WT1H / WP120 / XT B / WSR201 120V NA  |
| WT1011HN    | WT1011H: WT1H / WP200 / XHT D / WSR202 120V NA |
| T0052922399 | WTP90 PENCIL, WSR200 SAFETY REST               |