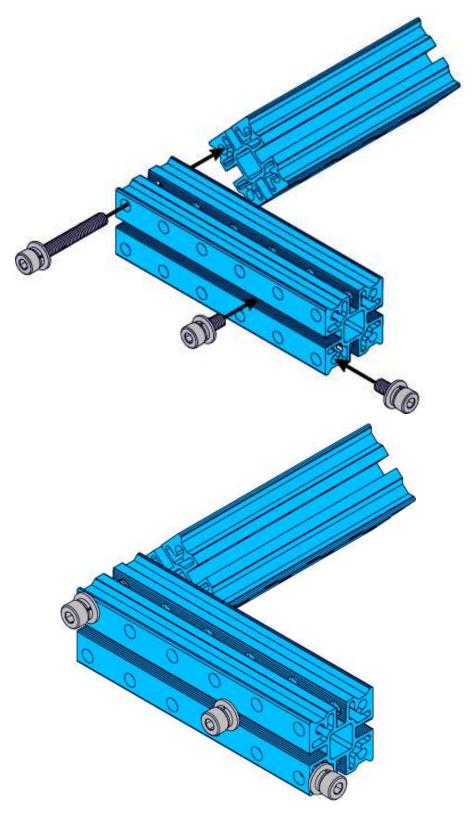

# Makebl**¢ck**



# Slide Beam2424-088

SKU: 60818 Weight: 56.00 Gram

## What Is Slide Beam2424-088?

Slide Beam2424-088 is a frequently-used mechanical part of Makeblock platform, and also compatibles with most Makeblock mechanical components. There are various mounting holes and a threaded slot on the plane of this beam which allow you to assemble on other structures easily.

#### **Features**

? Made from heavy-duty 6061 aluminum extrusion and has a nice appearance. With holes on 16mm increments, and M4 threaded holes on both ends.

? High wear resistance, strong rigidity and high intensity.

? Cross-section area: 24\*24mm, length: 88mm.

### DEMO



#### **Size Charts**



#### **Specifications**

| SKU                                    | 60818                  |
|----------------------------------------|------------------------|
| Product Name                           | Slide Beam2424-088     |
| Length                                 | 88mm                   |
| Cross-section Area                     | 24x24x88mm             |
| Gross Weight                           | 56g(1.98oz)            |
| Package Content (Quantity x Part Name) | 1 x Slide Beam2424-088 |

https://store.makeblock.com/index.php?route=product/product&product\_id=6849/2-26-19