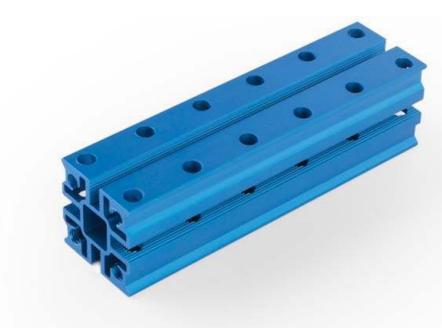

## What Is Slide Beam2424-088?

Slide Beam2424-088 is a frequently-used mechanical part of Makeblock platform, and also compatibles with most Makeblock mechanical components. There are various mounting holes and a threaded slot on the plane of this beam which allow you to assemble on other structures easily.

#### **Features**

? Made from heavy-duty 6061 aluminum extrusion and has a nice appearance. With holes on 16mm increments, and M4 threaded holes on both ends.

? High wear resistance, strong rigidity and high intensity.

? Cross-section area: 24\*24mm, length: 88mm.