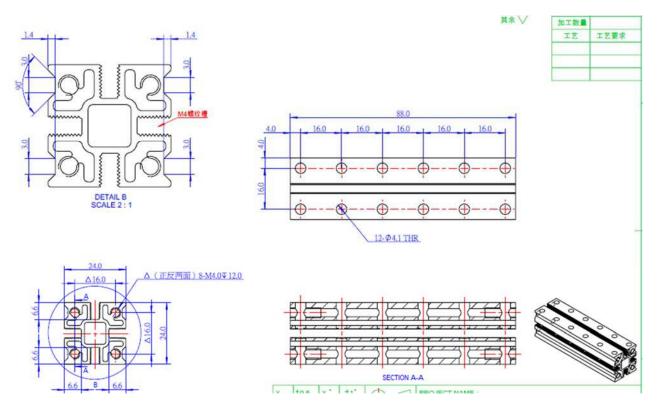

# Makebl**¢ck**



# Slide Beam2424-088

SKU: 60818 Weight: 56.00 Gram

## What Is Slide Beam2424-088?

Slide Beam2424-088 is a frequently-used mechanical part of Makeblock platform, and also compatibles with most Makeblock mechanical components. There are various mounting holes and a threaded slot on the plane of this beam which allow you to assemble on other structures easily.

#### **Features**

? Made from heavy-duty 6061 aluminum extrusion and has a nice appearance. With holes on 16mm increments, and M4 threaded holes on both ends.

? High wear resistance, strong rigidity and high intensity.

? Cross-section area: 24\*24mm, length: 88mm.

### DEMO



#### **Size Charts**



#### **Specifications**

| SKU                                    | 60818                  |
|----------------------------------------|------------------------|
| Product Name                           | Slide Beam2424-088     |
| Length                                 | 88mm                   |
| Cross-section Area                     | 24x24x88mm             |
| Gross Weight                           | 56g(1.98oz)            |
| Package Content (Quantity x Part Name) | 1 x Slide Beam2424-088 |

https://store.makeblock.com/index.php?route=product/product&product\_id=6849/2-26-19