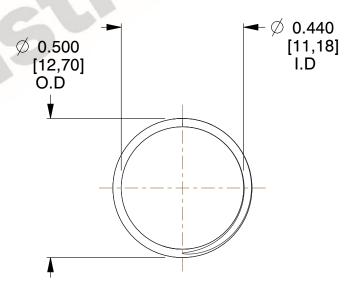

## **NOTES:**

1. Material : Spring Steel 2. Finish : Glod Irridite

3. Ends: Closed and Ground

4. Total Coils: 10.000

5. Sugg. Max. Deflection: 0.170 (in)6. Sugg. Max. Load: 2.300 (lbs)

7. All Drawing Dimensions are in Inches [mm]