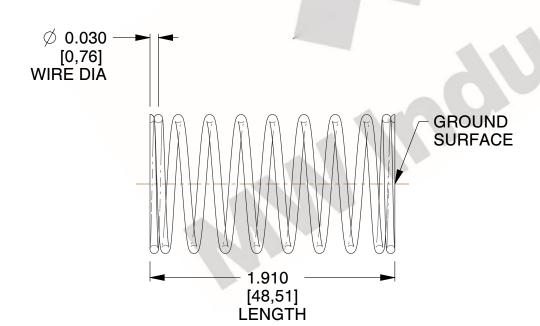

## **NOTES:**

1. Material : Spring Steel 2. Finish : Glod Irridite

3. Ends: Closed and Ground

4. Total Coils: 10.000

5. Sugg. Max. Deflection: 0.170 (in)6. Sugg. Max. Load: 2.300 (lbs)

7. All Drawing Dimensions are in Inches [mm]