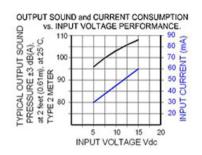

## Specifications

| Mounting                                      | Panel Mount                                                                                                                                                                                                                                                                            |
|-----------------------------------------------|----------------------------------------------------------------------------------------------------------------------------------------------------------------------------------------------------------------------------------------------------------------------------------------|
| Operating Mode                                | Ultra Loud Fast Dual Function: Beep/Continuous                                                                                                                                                                                                                                         |
| <b>Operating Voltage</b>                      | 5-15 Vdc                                                                                                                                                                                                                                                                               |
| <b>Operating Frequency</b>                    | 2100±250 Hz                                                                                                                                                                                                                                                                            |
| Typical Operating Current                     | 30 mA at 5 Vdc<br>60 mA at 15 Vdc                                                                                                                                                                                                                                                      |
| Typical Sound Pressure                        | 97 ±5 dB(A) at 5 Vdc at 24 inches (61 cm), at 25°C<br>109 ±5 dB(A) at 15 Vdc at 24 inches (61 cm), at 25°C                                                                                                                                                                             |
| Termination                                   | Quick Connect Blades                                                                                                                                                                                                                                                                   |
| Termination Strength                          | Pull test with a maximum of 22 pounds (10 kg) load                                                                                                                                                                                                                                     |
| <b>Operating Temperature</b>                  | -20_C to +65_C                                                                                                                                                                                                                                                                         |
| Storage Temperature                           | -40_C to +85_C                                                                                                                                                                                                                                                                         |
| Surge Voltage                                 | 20% over maximum rated voltage for less than 5 minutes                                                                                                                                                                                                                                 |
| <b>Reverse Voltage Protection</b>             | To the maximum operating voltage                                                                                                                                                                                                                                                       |
| Construction Materials                        | Case- Plastic _NORYL_ N-190, Flame Retardant UL 94-VO, Black<br>Internal Circuit- Audio-oscillator and piezoelectric driver<br>Potting- 2 parts epoxy resin or silicone, black<br>Diaphragm- Stainless Steel 304                                                                       |
| Gasket                                        | Gasket (sold separately) 0.062" thick, 60 Durometer Neoprene                                                                                                                                                                                                                           |
| Construction Materials                        | ASTM B117 Certified - Withstands exposure to salt spray for 300 hours<br>IP 68 Certified - Withstands water submergence and dust exposure<br>Humidity- 95% relative humidity at +40_C continuously for 100 hours.<br>Vibration- Withstands vibration between 0 and 55 Hz. on all axes. |
| Life Expectancy                               | 10 years under normal operating conditions.                                                                                                                                                                                                                                            |
| Warranty                                      | For a period of two years from the date of manufacture under normal operating conditions.                                                                                                                                                                                              |
| Notes                                         | This product is not intended as a life safety device.                                                                                                                                                                                                                                  |
| Terms and Conditions of Sale <u>Link here</u> |                                                                                                                                                                                                                                                                                        |