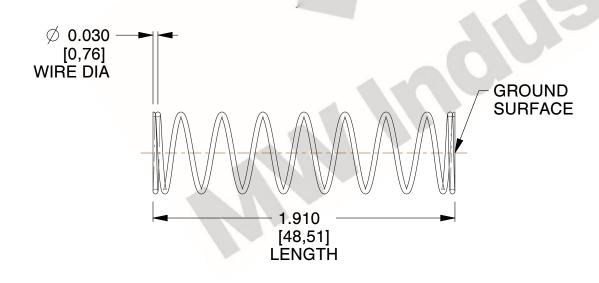

## **NOTES:**

1. Material : Spring Steel 2. Finish : Glod Irridite

3. Ends: Closed and Ground

4. Total Coils: 10.000

5. Sugg. Max. Deflection: 1.300 (in)6. Sugg. Max. Load: 2.300 (lbs)

7. All Drawing Dimensions are in Inches [mm]