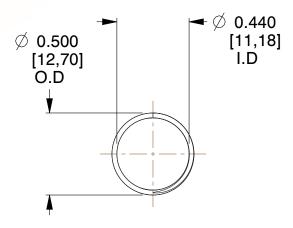

## **NOTES:**

1. Material : Spring Steel 2. Finish : Glod Irridite

3. Ends: Closed and Ground

4. Total Coils: 10.000

5. Sugg. Max. Deflection: 1.300 (in)6. Sugg. Max. Load: 2.300 (lbs)

7. All Drawing Dimensions are in Inches [mm]