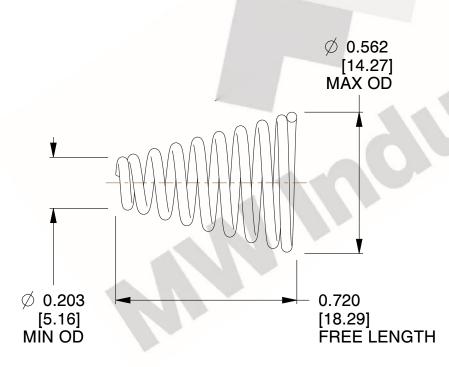

## **NOTES:**

1. Material : Spring Steel 2. Total Coils : 9.000

3. Solid Height: 0.450 (in)

4. Finish: ZINC 5. Ends: Closed

6. All Drawing Dimensions are in Inches [mm]

**COMPONENT** 

for

This file and any associated information and specifications are provided for reference and evaluation purposes only, and is subject to change without notice. MW Industries makes no representations, warranties or guarantees as to the appropriateness, accuracy, completeness, or suitability for any purpose, of the file, information or specifications. You are solely responsible for the use of the file, information or specifications.

2.620

SCALE

**TA-2204CS** 

TAPERED SPRINGS

UNIT

**TAPERED SPRINGS** 

INCH [mm]

SHEET