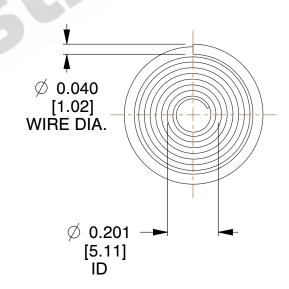

## **NOTES:**

1. Material : Spring Steel 2. Total Coils : 9.000

3. Solid Height: 0.450 (in)

4. Finish: ZINC 5. Ends: Closed

6. All Drawing Dimensions are in Inches [mm]

**COMPONENT** 

for

This file and any associated information and specifications are provided for reference and evaluation purposes only, and is subject to change without notice. MW Industries makes no representations, warranties or guarantees as to the appropriateness, accuracy, completeness, or suitability for any purpose, of the file, information or specifications. You are solely responsible for the use of the file, information or specifications.

2.620

SCALE

**TA-2204CS** 

TAPERED SPRINGS

UNIT

**TAPERED SPRINGS** 

INCH [mm]

SHEET