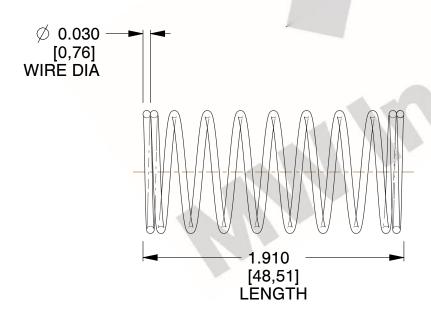

## **NOTES:**

1. Material: Stainless Steel

2. Finish: Glod Irridite

3. Ends: Closed

4. Total Coils: 10.000

Sugg. Max. Deflection: 0.500 (in)
 Sugg. Max. Load: 2.300 (lbs)

7. All Drawing Dimensions are in Inches [mm]