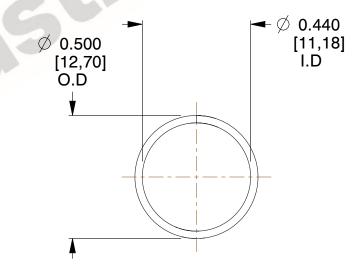

## **NOTES:**

1. Material: Stainless Steel

2. Finish: Glod Irridite

3. Ends: Closed

4. Total Coils: 10.000

Sugg. Max. Deflection: 0.500 (in)
 Sugg. Max. Load: 2.300 (lbs)

7. All Drawing Dimensions are in Inches [mm]