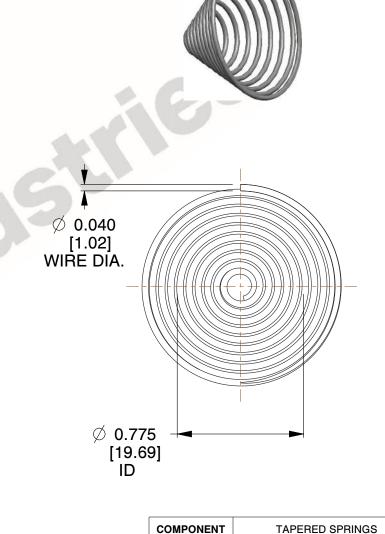

## **NOTES:**

1. Material: Hard Drawn 2. Total Coils: 10.300 3. Solid Height: 0.450 (in)

4. Finish: ZĬNC

5. Ends: Closed & Ground

6. All Drawing Dimensions are in Inches [mm]

This file and any associated information and specifications are provided for reference and evaluation purposes only, and is subject to change without notice. MW Industries makes no representations, warranties or guarantees as to the appropriateness, accuracy, completeness, or suitability for any purpose, of the file, information or specifications. You are solely responsible for the use of the file, information or specifications.

SCALE

1.700

**TAPERED SPRINGS** 

UNIT **TA-2204CS** INCH [mm]

1 of 1

SHEET

www.mwcomponents.com 800.237.5225