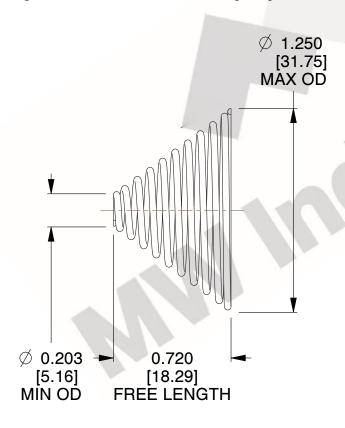

## **NOTES:**

1. Material: Hard Drawn 2. Total Coils: 10.300 3. Solid Height: 0.450 (in)

4. Finish: ZĬNC

5. Ends: Closed & Ground

6. All Drawing Dimensions are in Inches [mm]

This file and any associated information and specifications are provided for reference and evaluation purposes only, and is subject to change without notice. MW Industries makes no representations, warranties or guarantees as to the appropriateness, accuracy, completeness, or suitability for any purpose, of the file, information or specifications. You are solely responsible for the use of the file, information or specifications.

SCALE

1.700

**TAPERED SPRINGS** 

UNIT **TA-2204CS** INCH [mm]

1 of 1

SHEET

www.mwcomponents.com 800.237.5225