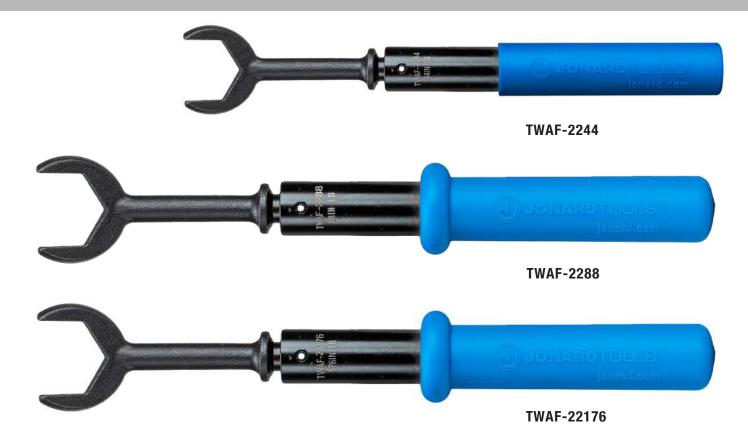

The full head Torque Wrenches behave like traditional open-end wrenches. Designed for connectors, these wrenches prevent over tightening. An audible click lets you know that the connection has been properly achieved.

- **TWAF-2244**: for tightening 4.3-10 DIN connectors to 44 in-lb (5 N-m).
- **TWAF-2288**: for tightening 4.3-10 DIN connectors to 88 in-lb (10 N-m).
- **TWAF-22176**: for tightening 3.5-12 DIN connectors to 176 in-lb (20 N-m).

| SPECIFICATIONS      | TWAF-2244                         | TWAF-2288               | TWAF-22176              |
|---------------------|-----------------------------------|-------------------------|-------------------------|
| HEAD TYPE           |                                   |                         | Full                    |
| CONNECTOR TYPE      | 4.3-10 DIN                        | 4.3-10 DIN              | 3.5-12 DIN              |
| TORQUE              | 44 in-lb (5 N-m)                  | 88 in-lb (10 N-m)       | 176 in-lb (20 N-m)      |
| SIZE                | 22 mm Connectors, Nuts, and Bolts | 22 mm                   | 22 mm                   |
| HEAD ANGLE          | 15°                               | 15°                     | 15°                     |
| MATERIAL            | High Carbon Alloy Steel           | High Carbon Alloy Steel | High Carbon Alloy Steel |
| FINISH              | Black Oxide                       | Black Oxide             | Black Oxide             |
| HANDLE              | Ergonomic cushion grip            | Ergonomic cushion grip  | Ergonomic cushion grip  |
| COLOR OF THE HANDLE | Blue                              | Blue                    | Blue                    |
| LENGTH              | 6.7" (17.0 cm)                    | 8.5" (21.5 cm)          | 8.5" (21.5 cm)          |
| WEIGHT              | 0.337 lb (153 g)                  | 0.425 lb (193 g)        | 0.452 lb (205 g)        |
| UPC NO              | 811490018280                      | 811490017924            | 811490018563            |