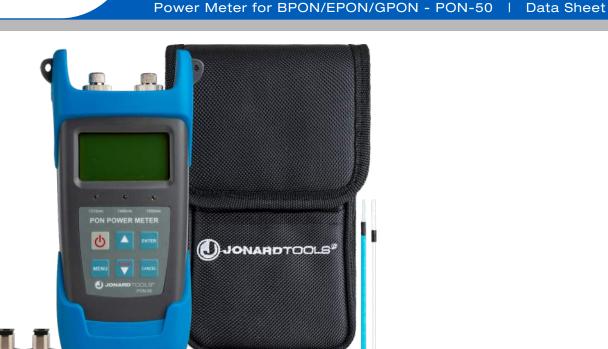

Designed to perform live testing with OLT equipment, this PON Power Meter is perfect for use during FTTx/PON service tune-up or maintenance. It is able to simultaneously test and measure the signal power of voice, data, and video connections, and is essential for the construction and maintenance of PON systems. This Power Meter also features the following:

- Includes FC and SC adapters to directly connect to UPC/PC FC and SC fiber connectors
- Analyzes voice, data, and video signals in BPON/EPON/GPON FTTx systems
- Concurrently measures 1310 nm, 1490 nm, and 1550 nm wavelengths anywhere in the network
- Three pass, warning, and fail LED indicators to allow you to quickly assess your network's power level
- USB port allows quick transfer of data, and up to 1,000 measurement items can be saved at once
- Optional 10 minute auto-off can be activated or deactivated
- Shatter-resistant sleeve protects it from accidental falls or other damage
- Included software allows you to set the thresholds, transfer data, and calibrate the wavelength from your PC