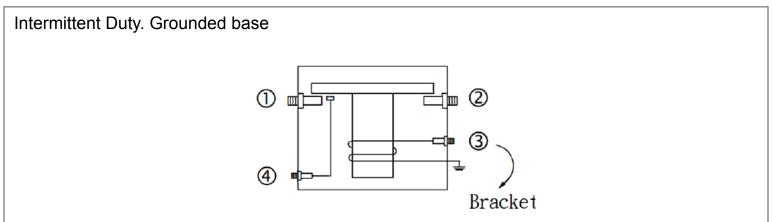

HDS1-G3-24



## Mechanical Dimensions: Inches [mm]



#### **Circuit Diagram**



### **Electrical Specifications**

### **Material Specifications**

| Make and Break Rating | 24VDC 100A | Phenolic body                               |  |
|-----------------------|------------|---------------------------------------------|--|
| Coil Resistance       | 16 ± 1 Ohm | Copper terminals                            |  |
| Operating Voltage     | <20VDC     | 5/16"-18 Thread terminals with lock washers |  |
| Release Voltage       | >4.8VDC    | Mechanical Life 500,00                      |  |
| Operation Temperature | -40°C~80°C | Electrical Life 50,000                      |  |

# HDS1-G3-24



## **Designed Approved**

OF

| Rev | Date of issue | Revision Notes  | Designed |
|-----|---------------|-----------------|----------|
| В   | 03-09-2020    | Initial Drawing | RC