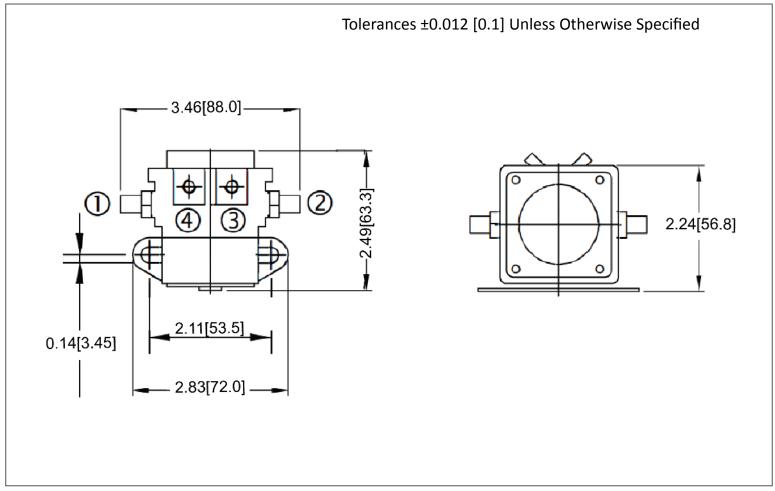

HDS1-G3-24



## Mechanical Dimensions: Inches [mm]



#### **Circuit Diagram**



### **Electrical Specifications**

### **Material Specifications**

| Make and Break Rating | 24VDC 100A | Phenolic body                               |  |
|-----------------------|------------|---------------------------------------------|--|
| Coil Resistance       | 16 ± 1 Ohm | Copper terminals                            |  |
| Operating Voltage     | <20VDC     | 5/16"-18 Thread terminals with lock washers |  |
| Release Voltage       | >4.8VDC    | Mechanical Life 500,00                      |  |
| Operation Temperature | -40°C~80°C | Electrical Life 50,000                      |  |

# HDS1-G3-24



## **Designed Approved**

OF

| Rev | Date of issue | Revision Notes  | Designed |
|-----|---------------|-----------------|----------|
| В   | 03-09-2020