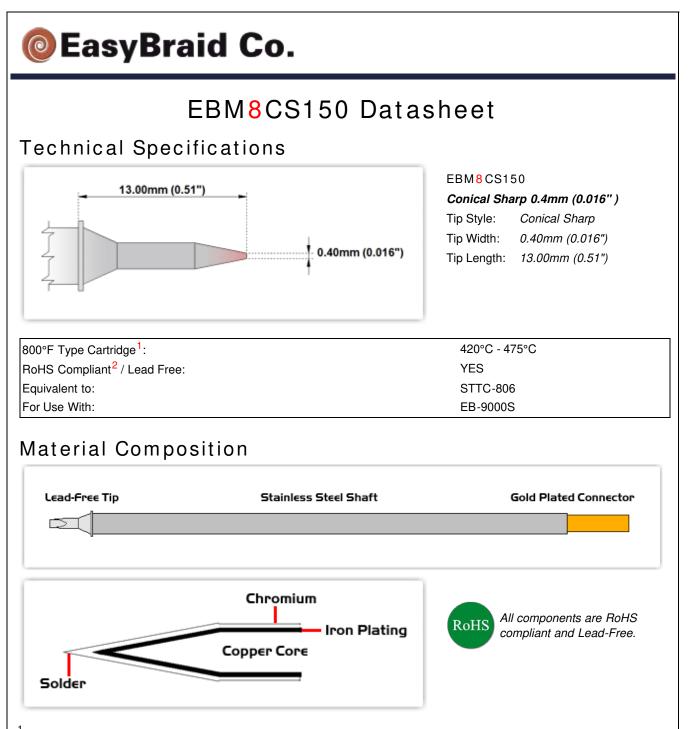

<sup>1</sup> Easybraid tip cartridges will typically idle within a temperature range of +/-1.1°C. However, there is variation in idle temperature across tip geometries within an individual temperature series. Easybraid offers a wide variety of tip geometries from 0.4mm fine point tip to 5m chisel. The length and geometry of a tip will have an influence on the tip idle temperature. To accurately measure idle temperature it will depend greatly on the measurement method, technique and equipment used. Two different methods or the use of alternative equipment will produce different test results.

<sup>2</sup> Please refer to <u>http://www.rohs.gov.uk</u> for details on RoHS Compliance.

Copyright © 2010 Easybraid Co. All Rights Reserved