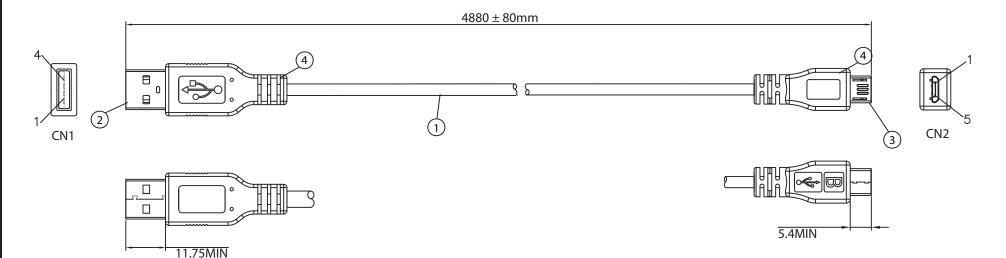

## NOTES:

- 1. CABLE: UL2725
  - 28AWG\*1PR+24AWG\*2C+AEB(AL) 65% OUTER JACKET: BLACK, OD: 4.2 ± 0.2mm
- 2. CONNECTOR: USB 2.0 A TYPE MALE

**INSULATOR: WHITE PBT** 

PIN G/F

**NICKEL PLATED SHELL** 

3. CONNECTOR: MICRO USB 2.0 B TYPE MALE

**INSULATOR: BLACK** 

PIN G/F

**NICKEL PLATED SHELL** 

- 4. PVC MOLDED: 45P BLACK COLOR
- 5. ELECTRICAL TEST:
  - <1>.100% OPEN SHORT & MISS WIRE TEST
  - <2>.INSULATION RESISTANCE: DC300V 10M ohm MIN.
  - <3>.CONDUCTOR RESISTANCE: 5 ohm MAX.

## CONNECTION

| CN1               | CN2           |
|-------------------|---------------|
| 1 RED             | 1             |
| 2 WHITE GREEN     | × 2<br>3      |
| 4BLACK            | <del></del> 5 |
| SHELL-BRAID&DRAIN | — SHELL       |