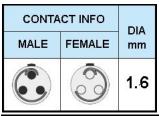

## PUSH-PULL PLUG, 3 PIN CONTACTS, SOLDER, 7.2 MM COLLET

| KEY SPECIFICATIONS   |              |
|----------------------|--------------|
| CONNECTOR SERIES     | PSG          |
| CONNECTOR SIZE       | 2В           |
| CONNECTOR GENDER     | MALE         |
| CODING               | G            |
| LOCKING STYLE        | SELF LOCKING |
| ATTACHMENT METHOD    | SOLDER       |
| IP RATING            | IP 50        |
| COLLET SIZE          | 7.2 MM       |
| STANDARD MATE SERIES | FSG          |