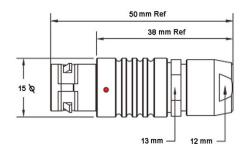

## PSG.2B.303.CLAD72

## PUSH-PULL PLUG, 3 PIN CONTACTS, SOLDER, 7.2 MM COLLET

| KEY SPECIFICATIONS   |              |
|----------------------|--------------|
| CONNECTOR SERIES     | PSG          |
| CONNECTOR SIZE       | 2В           |
| CONNECTOR GENDER     | MALE         |
| CODING               | G            |
| LOCKING STYLE        | SELF LOCKING |
| ATTACHMENT METHOD    | SOLDER       |
| IP RATING            | IP 50        |
| COLLET SIZE          | 7.2 MM       |
| STANDARD MATE SERIES | FSG          |