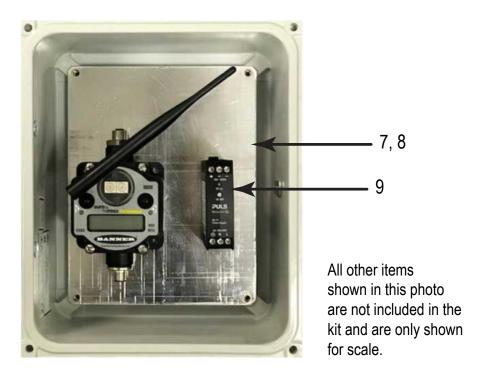

## Medium Fiberglass Enclosure Kit BWA-EF1086KIT

Enclosure kit BWA-EF1086KIT (p/n 30411) includes the 10"  $\times$  8"  $\times$  6" Fiberglass enclosure. This enclosure is ideal for a power supply and single radio.

|    | Qty                                          | Part No. | Model         | Description                                                                                            |  |
|----|----------------------------------------------|----------|---------------|--------------------------------------------------------------------------------------------------------|--|
| 4  | See Antenna Kits BWA-ANTKIT-001 through -006 |          |               |                                                                                                        |  |
| 5  | 1                                            | 26605    | DIN-35-140    | DIN Rail Section, 140 mm long, 35 mm design (not shown)                                                |  |
| 6  | 1                                            | 77161    | SMBDX80DIN    | Bracket Assembly, DIN Pail, for DX80 (not shown)                                                       |  |
| 7  | 1                                            | 11321    | BWA-EF1086    | Enclosure, Fiberglass, Hinged, 10" × 8" × 6"                                                           |  |
| 8  | 1                                            | 11327    | BWA-PANEL-108 | Panel, 10" × 8"                                                                                        |  |
| 9  | 1                                            | 91774    | PSDINP-24-06  | DC Power Supply, 0.63 Amps, 24 V dc, with DIN Pail Mount, Class I Division 2 (Groups A, B, C, D) Pated |  |
| 10 | 1                                            | 79438    | BWA-CG.5-10   | Cable gland, 1/2-inch NPT, 10 pack (not shown)                                                         |  |