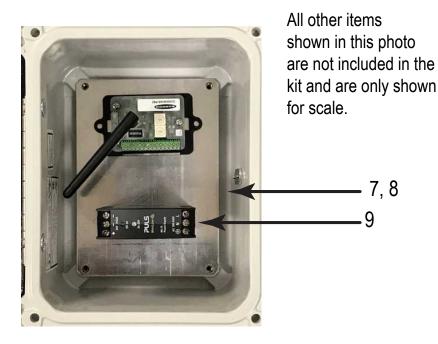

## Small Fiberglass Enclosure Kit BWA-EF866KIT

Enclosure kit BWA-EF866KIT (p/n 30412) includes the  $8" \times 6" \times 6"$  Fiberglass enclosure. This enclosure is ideal for a power supply and a radio board module.

|    | Qty                                          | Part No. | Model        | Description                                                                                            |
|----|----------------------------------------------|----------|--------------|--------------------------------------------------------------------------------------------------------|
| 4  | See Antenna Kits BWA-ANTKIT-001 through -006 |          |              |                                                                                                        |
| 5  | 1                                            | 26605    | DIN-35-140   | DIN Rail Section, 140 mm long, 35 mm design (not shown)                                                |
| 6  | 1                                            | 77161    | SMBDX80DIN   | Bracket Assembly, DIN Pail, for DX80 (not shown)                                                       |
| 7  | 1                                            | 11322    | BWA-EF866    | Enclosure, Fiberglass, Hinged, 8" × 6" × 6"                                                            |
| 8  | 1                                            | 11328    | BWA-PANEL-86 | Panel, 8" × 6"                                                                                         |
| 9  | 1                                            | 91774    | PSDINP-24-06 | DC Power Supply, 0.63 Amps, 24 V dc, with DIN Rail Mount, Class I Division 2 (Groups A, B, C, D) Rated |
| 10 | 1                                            | 79438    | BWA-CG.5-10  | Cable gland, 1/2-inch NPT, 10 pack (not shown)                                                         |