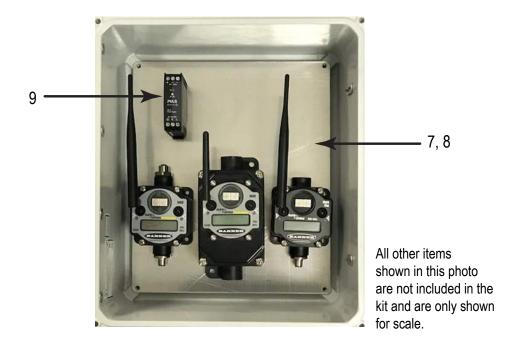

## Large Fiberglass Enclosure Kit BWA-EF14128KIT

Enclosure kit BWA-EF14128KIT (p/n 30410) includes the 14"  $\times$  12"  $\times$  8" Fiberglass enclosure. This larger enclosure is ideal for multiple radios, a power supply, and any additional equipment that may be necessary to solve your application.

|    | Qty | Part No.                                     | Model          | Description                                                                                            |  |
|----|-----|----------------------------------------------|----------------|--------------------------------------------------------------------------------------------------------|--|
| 4  |     | See Antenna Kits BWA-ANTKIT-001 through -006 |                |                                                                                                        |  |
| 5  | 1   | 26605                                        | DIN-35-140     | DIN Rail Section, 140 mm long, 35 mm design (not shown)                                                |  |
| 6  | 1   | 77161                                        | SMBDX80DIN     | Bracket Assembly, DIN Pail, for DX80 (not shown)                                                       |  |
| 7  | 1   | 11320                                        | BWA-EF14128    | Enclosure, Fiberglass, Hinged, 14" × 12" × 8"                                                          |  |
| 8  | 1   | 11326                                        | BWA-PANEL-1412 | Panel, 14" × 12"                                                                                       |  |
| 9  | 1   | 91774                                        | PSDINP-24-06   | DC Power Supply, 0.63 Amps, 24 V dc, with DIN Pail Mount, Class I Division 2 (Groups A, B, C, D) Pated |  |
| 10 | 1   | 79438                                        | BWA-CG.5-10    | Cable gland, 1/2-inch NPT, 10 pack (not shown)                                                         |  |